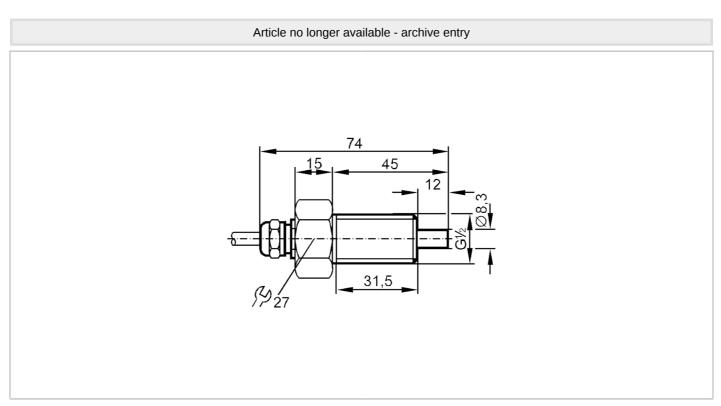

## ST3406

## Flow sensor for connection to an evaluation unit

STR12AACE1

| Product characteristics       | ;       |                       |
|-------------------------------|---------|-----------------------|
| Process connection            |         | G 1/2 external thread |
| Application                   |         |                       |
| Application                   |         | Ex zone 1             |
| Medium temperature            | [°C]    | -2580                 |
| Pressure rating               | [bar]   | 5                     |
| Liquids                       |         |                       |
| Application                   |         | Ex zone 1             |
| Medium temperature            | [°C]    | -2580                 |
| Electrical data               |         |                       |
| Connection to control monitor |         | VS 0100 Ex            |
| Measuring/setting rang        | е       |                       |
| Liquids                       |         |                       |
| Setting range                 | [cm/s]  | 3300                  |
| Greatest sensitivity          | [cm/s]  | 360                   |
| Accuracy / deviations         |         |                       |
| Temperature gradient          | [K/min] | 7                     |
| Response times                |         |                       |
| Response time                 | [S]     | 220                   |
| Liquids                       |         |                       |
| Response time                 | [S]     | 220                   |
| Operating conditions          |         |                       |
| Protection                    |         | IP 67                 |
|                               |         |                       |

## Flow sensor for connection to an evaluation unit

STR12AACE1

| Mechanical data                      |                                             |
|--------------------------------------|---------------------------------------------|
| Housing                              | threaded type                               |
| Materials                            | PTFE                                        |
| Process connection                   | G 1/2 external thread                       |
| Remarks                              |                                             |
| Pack quantity                        | 1 pcs.                                      |
| <b>Electrical connection</b>         |                                             |
| Cable: 2 m, Silflex-PUR              | ; Maximum cable length: 100 m; 4 x 0.25 mm² |
| Connection                           |                                             |
|                                      | BN<br>YE<br>GN<br>WH                        |
| CorBN =browGN =greeWH =whiteYE =yell | en<br>te                                    |