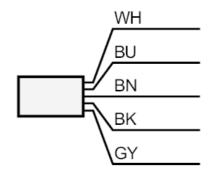

|
| Housing                      | threaded type                              |
| Materials                    | PTFE                                       |
| Materials (wetted parts)     | PTFE                                       |
| Process connection           | 1/2" NPT                                   |
| Remarks                      |                                            |
| Pack quantity                | 1 pcs.                                     |
| Electrical connection        |                                            |
| Cable: 6 m, PUR; Maximum cab | le length: 100 m; 5 x 0.34 mm <sup>2</sup> |
| Connection                   |                                            |
|                              |                                            |



Core colours :

BN = brown BU = blue BK = black WH = white GY = grey