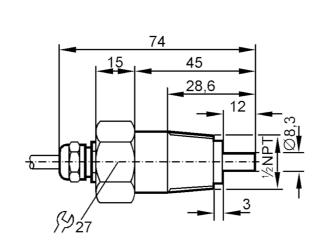

#### Alternative articles: SF5800 + E40127

When selecting an alternative article and accessories please note that technical data may differ!

| Product characteristics       |         |                           |
|-------------------------------|---------|---------------------------|
| Process connection            |         | 1/2" NPT                  |
| Application                   |         |                           |
| Media                         |         | Liquids; aggressive media |
| Medium temperature            | [°C]    | -2580                     |
| Pressure rating               | [bar]   | 5                         |
| Liquids                       |         |                           |
| Medium temperature            | [°C]    | -2580                     |
| Electrical data               |         |                           |
| Connection to control monitor |         | VS 0200                   |
| Measuring/setting range       | е       |                           |
| Liquids                       |         |                           |
| Setting range                 | [cm/s]  | 060                       |
| Greatest sensitivity          | [cm/s]  | 020                       |
| Accuracy / deviations         |         |                           |
| Temperature gradient          | [K/min] | 15                        |
| Response times                |         |                           |
| Response time                 | [s]     | 220                       |
| Liquids                       |         |                           |
| Response time                 | [s]     | 220                       |

## Flow sensor for connection to an evaluation unit

SFN12AAC

| Operating conditions         |                                            |
|------------------------------|--------------------------------------------|
| Protection                   | IP 67                                      |
| Mechanical data              |                                            |
| Housing                      | threaded type                              |
| Materials                    | PTFE                                       |
| Materials (wetted parts)     | PTFE                                       |
| Process connection           | 1/2" NPT                                   |
| Remarks                      |                                            |
| Pack quantity                | 1 pcs.                                     |
| Electrical connection        |                                            |
| Cable: 6 m, PUR; Maximum cab | le length: 100 m; 5 x 0.34 mm <sup>2</sup> |
| Connection                   |                                            |
|                              |                                            |