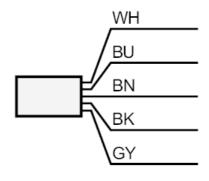

Connection

Core colours :

BN = brown

BU = blue

BK = black

WH = white

GY = grey