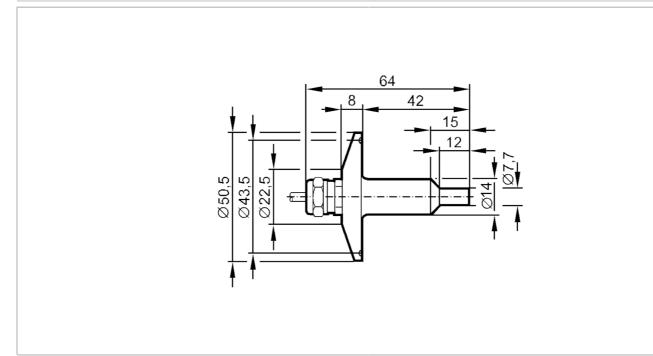

## Flow sensor for connection to an evaluation unit

SFG14ZBB

| Response times                                                              |     |                                 |  |  |
|-----------------------------------------------------------------------------|-----|---------------------------------|--|--|
| Response time                                                               | [s] | 110                             |  |  |
| Liquids                                                                     |     |                                 |  |  |
| Response time                                                               | [s] | 110                             |  |  |
| Gases                                                                       |     |                                 |  |  |
| Response time                                                               | [s] | 110                             |  |  |
| Operating conditions                                                        |     |                                 |  |  |
| Protection                                                                  |     | IP 67                           |  |  |
| Mechanical data                                                             |     |                                 |  |  |
| Materials                                                                   |     | stainless steel (1.4571/316Ti ) |  |  |
| Materials (wetted parts)                                                    |     | stainless steel (1.4571/316Ti ) |  |  |
| Process connection                                                          |     | Clamp DN25 ISO 2852             |  |  |
| Remarks                                                                     |     |                                 |  |  |
| Pack quantity                                                               |     | 1 pcs.                          |  |  |
| Electrical connection                                                       |     |                                 |  |  |
| Cable: 2 m, silicone; Maximum cable length: 100 m; 5 x 0.34 mm <sup>2</sup> |     |                                 |  |  |