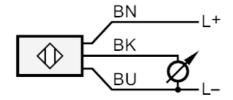

### Inductive sensor

| Operating conditions                       |         |                                                       |                          |  |  |
|--------------------------------------------|---------|-------------------------------------------------------|--------------------------|--|--|
| Ambient temperature                        | [°C]    | -2580                                                 |                          |  |  |
| Protection                                 |         | IP 67                                                 |                          |  |  |
| Tests / approvals                          |         |                                                       |                          |  |  |
| MTTF                                       | [years] | 936                                                   |                          |  |  |
| Mechanical data                            |         |                                                       |                          |  |  |
| Weight                                     | [g]     | 87                                                    |                          |  |  |
| Housing                                    |         | threaded type                                         |                          |  |  |
| Mounting                                   |         | non-flush mountable                                   |                          |  |  |
| Dimensions                                 | [mm]    | M18 x 1                                               |                          |  |  |
| Thread designation                         |         | M18 x 1                                               |                          |  |  |
| Materials                                  |         | housing: brass white bronze coated; sensing face: PBT |                          |  |  |
| Tightening torque                          | [Nm]    | 25                                                    |                          |  |  |
| Displays / operating elements              |         |                                                       |                          |  |  |
| Display                                    |         | within the operating range                            | 1 x LED, yellow lights   |  |  |
|                                            |         | outside the operating range                           | 1 x LED, yellow flashing |  |  |
| Accessories                                |         |                                                       |                          |  |  |
| Items supplied                             |         | lock nuts: 2                                          |                          |  |  |
| Remarks                                    |         |                                                       |                          |  |  |
| Pack quantity                              |         | 1 pcs.                                                |                          |  |  |
| Electrical connection                      |         |                                                       |                          |  |  |
| Cable: 0.2 m, PVC; 3 x 0.5 mm <sup>2</sup> |         |                                                       |                          |  |  |
| Connection                                 |         |                                                       |                          |  |  |
|                                            |         |                                                       |                          |  |  |

Core colours :

BK = black BN = brown BU = blue