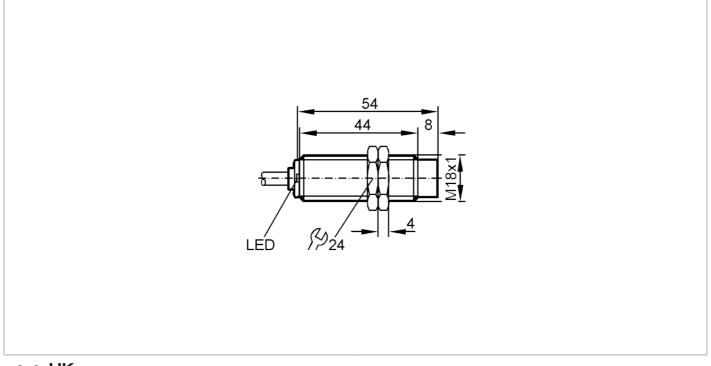

### Inductive sensor

| Operating conditions                       |         |                                                       |                          |  |  |
|--------------------------------------------|---------|-------------------------------------------------------|--------------------------|--|--|
| Ambient temperature                        | [°C]    | -2580                                                 |                          |  |  |
| Protection                                 |         | IP 67                                                 |                          |  |  |
| Tests / approvals                          |         |                                                       |                          |  |  |
| MTTF                                       | [years] | 936                                                   |                          |  |  |
| Mechanical data                            |         |                                                       |                          |  |  |
| Weight                                     | [g]     | 87                                                    |                          |  |  |
| Housing                                    |         | threaded type                                         |                          |  |  |
| Mounting                                   |         | non-flush mountable                                   |                          |  |  |
| Dimensions                                 | [mm]    | M18 x 1                                               |                          |  |  |
| Thread designation                         |         | M18 x 1                                               |                          |  |  |
| Materials                                  |         | housing: brass white bronze coated; sensing face: PBT |                          |  |  |
| Tightening torque                          | [Nm]    | 25                                                    |                          |  |  |
| Displays / operating elements              |         |                                                       |                          |  |  |
| Display                                    |         | within the operating range                            | 1 x LED, yellow lights   |  |  |
|                                            |         | outside the operating range                           | 1 x LED, yellow flashing |  |  |
| Accessories                                |         |                                                       |                          |  |  |
| Items supplied                             |         | lock nuts: 2                                          |                          |  |  |
| Remarks                                    |         |                                                       |                          |  |  |
| Pack quantity                              |         | 1 pcs.                                                |                          |  |  |
| Electrical connection                      |         |                                                       |                          |  |  |
| Cable: 0.2 m, PVC; 3 x 0.5 mm <sup>2</sup> |         |                                                       |                          |  |  |
| Connection                                 |         |                                                       |                          |  |  |
|                                            |         |                                                       |                          |  |  |