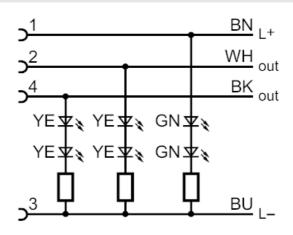

| Displays / operating ele | ments            |                 |  |
|--------------------------|------------------|-----------------|--|
| Display                  | switching status | 4 x LED, yellow |  |
|                          | operation        | 2 x LED, green  |  |
| Remarks                  |                  |                 |  |
| Pack quantity            |                  | 1 pcs.          |  |

#### Connection

Core colours :

BK = black
BN = brown
BU = blue
WH = white