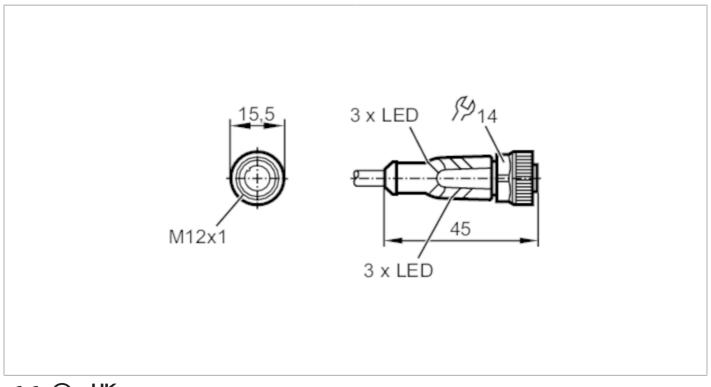

# Connecting cable with socket

ADOGH046SCS0005T04

| Application                          |      |                                                                                |
|--------------------------------------|------|--------------------------------------------------------------------------------|
| Special feature                      |      | Free from silicone; Halogen-free; Gold-plated contacts; Drag chain suitability |
| Application                          |      | welding applications                                                           |
| Free from silicone                   |      | yes                                                                            |
| Electrical data                      |      |                                                                                |
| Operating voltage                    | [V]  | 1036 DC                                                                        |
| Protection class                     |      | II                                                                             |
| Max. current load total              | [A]  | 4                                                                              |
| Outputs                              |      |                                                                                |
| Electrical design                    |      | PNP                                                                            |
| Operating conditions                 |      |                                                                                |
| Ambient temperature                  | [°C] | -2590                                                                          |
| Note on ambient temperature          |      | cULus:75                                                                       |
| Ambient temperature (moving)         | [°C] | -2590                                                                          |
| Note on ambient temperature (moving) | )    | cULus:75                                                                       |
| Protection                           |      | IP 65; IP 67; IP 68; IP 69K                                                    |
| Mechanical data                      |      |                                                                                |
| Weight                               | [g]  | 181.7                                                                          |
| Dimensions                           | [mm] | 15.5 x 15.5 x 45                                                               |
| Materials                            |      | housing: TPU black transparent; Sealing: FKM                                   |
| Material nut                         |      | brass, anti-spatter                                                            |
| Drag chain suitability               |      | yes                                                                            |

### Electrical connection - socket

Connector: 1 x M12, straight; coding: A; Locking: brass, anti-spatter; Contacts: gold-plated; Tightening torque: 0.6...1.5 Nm