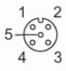

### Electrical connection - socket

Connector: 1 x M12, straight; coding: A; Locking: brass, anti-spatter; Contacts: gold-plated; Tightening torque: 0.6...1.5 Nm

#### Connection

Core colours :

BK = black
BN = brown
BU = blue
WH = white