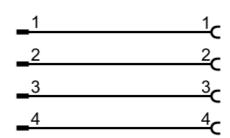

### Electrical connection

Cable: 3 m, PUR, Halogen-free, grey,  $\emptyset$  4.5 mm; not irradiated (can be recycled); resistant to welding sparks;  $4 \times 0.25 \text{ mm}^2$  ( $32 \times \emptyset$  0.1 mm)