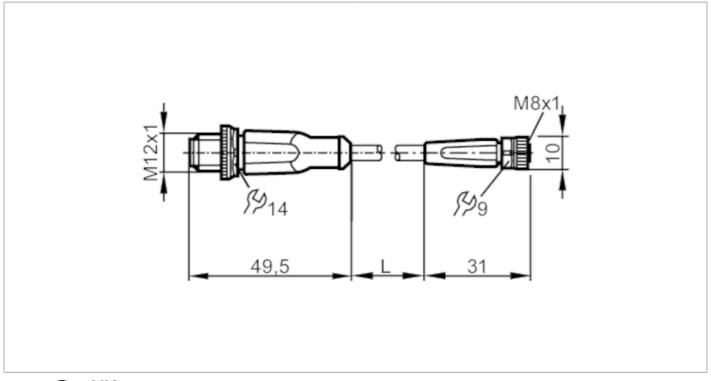

### Electrical connection - plug

Connector: 1 x M12, straight; coding: A; Locking: brass, anti-spatter; Contacts: gold-plated; Tightening torque: 0.6...1.5 Nm

### Electrical connection

Cable: 3 m, PUR, Halogen-free, grey,  $\emptyset$  4.5 mm; not irradiated (can be recycled); resistant to welding sparks;  $4 \times 0.25 \text{ mm}^2$  ( $32 \times \emptyset$  0.1 mm)

### Electrical connection - socket

Connector: 1 x M8, straight; coding: A; Locking: brass, anti-spatter; Contacts: gold-plated; Tightening torque: 0.3...0.5 Nm