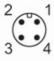

### Electrical connection - plug

Connector: 1 x M12, straight; coding: A; Locking: brass, anti-spatter; Contacts: gold-plated; Tightening torque: 0.6...1.5 Nm