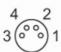

### Electrical connection - socket

Connector: 1 x M8, straight; coding: A; Locking: brass, anti-spatter; Contacts: gold-plated; Tightening torque: 0.3...0.5 Nm