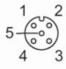

#### Electrical connection - socket

Connector:  $1 \times M12$ , straight; coding: A; Locking: stainless steel (316L/1.4404); Contacts: gold-plated; Tightening torque: 0.6...1.5 Nm