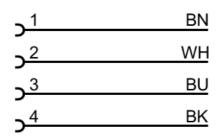

#### Connection

| Core colours : | BK = | black | BN = | brown | BU = | blue | WH = | white |