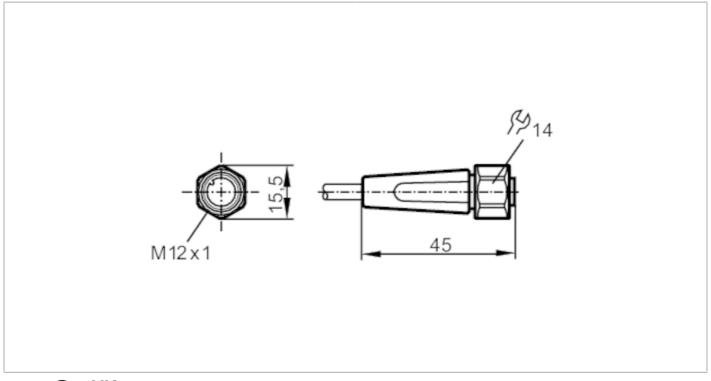

## Connecting cable with socket

ADOGH040VAS0003E04

| Application                                                     |      |                                                                  |
|-----------------------------------------------------------------|------|------------------------------------------------------------------|
| Special feature                                                 |      | Free from silicone; Gold-plated contacts; Drag chain suitability |
| Application                                                     |      | hygienic and wet areas in the food industry                      |
| Free from silicone                                              |      | yes                                                              |
| Electrical data                                                 |      |                                                                  |
| Operating voltage                                               | [V]  | < 250 AC / < 300 DC                                              |
| Protection class                                                |      | II                                                               |
| Max. current load total                                         | [A]  | 4                                                                |
| Operating conditions                                            |      |                                                                  |
| Ambient temperature                                             | [°C] | -25100                                                           |
| Note on ambient temperature                                     |      | cULus:50                                                         |
| Ambient temperature (moving)                                    | [°C] | 5100                                                             |
| Note on ambient temperature (moving)                            |      | cULus:50                                                         |
| Storage temperature                                             | [°C] | -2555                                                            |
| Storage humidity                                                | [%]  | 10100                                                            |
| Other climatic conditions for storage according to stated class |      | 1K22/ DIN 60721-3-1                                              |
| Protection                                                      |      | IP 65; IP 67; IP 68; IP 69K                                      |
| Mechanical data                                                 |      |                                                                  |
| Weight                                                          | [g]  | 131.2                                                            |
| Dimensions                                                      | [mm] | 15.5 x 15.5 x 45                                                 |
| Materials                                                       |      | housing: PVC orange; Sealing: EPDM                               |

### Electrical connection

Cable: 3 m, PVC, orange, Ø 4.9 mm; 4 x 0.34 mm² (42 x Ø 0.1 mm )

#### Electrical connection - socket

Connector:  $1 \times M12$ , straight; coding: A; Locking: stainless steel (316L/1.4404); Contacts: gold-plated; Tightening torque: 0.6...1.5 Nm