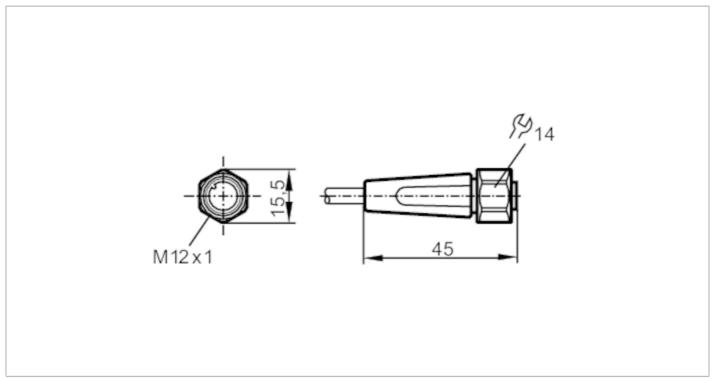

## 

| Application                     |      |                                                                                  |
|---------------------------------|------|----------------------------------------------------------------------------------|
| Special feature                 |      | Free from silicone; Gold-plated contacts; Screened cable; Drag chain suitability |
| Application                     |      | hygienic and wet areas in the food industry                                      |
| Free from silicone              |      | yes                                                                              |
| Electrical data                 |      |                                                                                  |
| Operating voltage               | [V]  | < 50 AC / < 60 DC                                                                |
| Protection class                |      | III                                                                              |
| Max. current load total         | [A]  | 4                                                                                |
| Overall current rating (UL)     | [A]  | 3                                                                                |
| Operating conditions            |      |                                                                                  |
| Ambient temperature             | [°C] | -25100                                                                           |
| Note on ambient temperature     |      | cULus:50                                                                         |
| Ambient temperature<br>(moving) | [°C] | 5100                                                                             |
| Note on ambient temperature     |      | cULus:50                                                                         |
| (moving)<br>Protection          |      | IP 65; IP 67; IP 68; IP 69K                                                      |
| Mechanical data                 |      |                                                                                  |
| Weight                          | [g]  | 1902.5                                                                           |
| Dimensions                      | [mm] | 15.5 x 15.5 x 45                                                                 |
| Materials                       |      | housing: PVC orange; Sealing: EPDM                                               |
| Material nut                    |      | stainless steel (316L/1.4404)                                                    |
| Drag chain suitability          |      | yes                                                                              |

## EVT417

ADOGH040VAS0040G04

| Drag chain suitability | bending radius for flexible use | min. 10 x cable diameter                                                                       |  |
|------------------------|---------------------------------|------------------------------------------------------------------------------------------------|--|
|                        | travel speed                    | max. 3.3 m/s for a horizontal travel length of 5 m and max. acceleration of 5 m/s <sup>2</sup> |  |
|                        | bending cycles                  | > 1 Mio.                                                                                       |  |
|                        | torsional strain                | ± 180 °/m                                                                                      |  |
| Remarks                |                                 |                                                                                                |  |
| Pack quantity          | 1 pcs.                          |                                                                                                |  |
| Electrical connection  |                                 |                                                                                                |  |