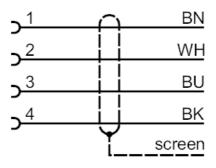

Cable: 40 m, PVC, orange, Ø 5.2 mm, shielded;  $4 \times 0.34$  mm<sup>2</sup> ( $42 \times Ø 0.1$  mm )

Electrical connection - socket

Connector: 1 x M12, straight; coding: A; Locking: stainless steel (316L/1.4404); Contacts: gold-plated; Tightening torque: 0.6...1.5 Nm; Shielded connection cable: screen not connected

Connection

|      | Core colours : |
|------|----------------|
| BK = | black          |
| BN = | brown          |
| BU = | blue           |
| WH = | white          |