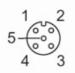

Cable: 40 m, PVC, orange, Ø 5.2 mm, shielded;  $4 \times 0.34$  mm<sup>2</sup> ( $42 \times Ø 0.1$  mm )

Electrical connection - socket

Connector: 1 x M12, straight; coding: A; Locking: stainless steel (316L/1.4404); Contacts: gold-plated; Tightening torque: 0.6...1.5 Nm; Shielded connection cable: screen not connected

Connection

|      | Core colours : |
|------|----------------|
| BK = | black          |
| BN = | brown          |
| BU = | blue           |
| WH = | white          |