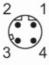

#### Electrical connection - plug

Connector: 1 x M12, straight; coding: D; Moulded body: TPU, black; Locking: brass, nickel-plated; Contacts: gold-plated; Tightening torque: 0.6...1.2 Nm; Shielded connection cable: screen connected