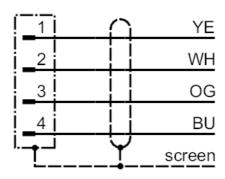

| > 3 Mio.                                                                           |
|                              |      | torsional strain                    | ± 180 °/m                                                                          |

### **EVC896**

#### Connecting cable with plug

ASTGN040MSS0020K04



| Remarks       |        |
|---------------|--------|
| Pack quantity | 1 pcs. |

#### Electrical connection - plug

Connector: 1 x M12, straight; coding: D; Moulded body: TPU, black; Locking: brass, nickel-plated; Contacts: gold-plated; Tightening torque: 0.6...1.2 Nm; Shielded connection cable: screen connected



#### Electrical connection

Cable: 20 m, PUR, Halogen-free, green, Ø 6.5 mm, shielded; PROFINET Type C; 4 x 0.34 mm² (7 x Ø 0.25 mm)

#### Connection



Core colours :

BU = blue OG = orange WH = white YE = yellow