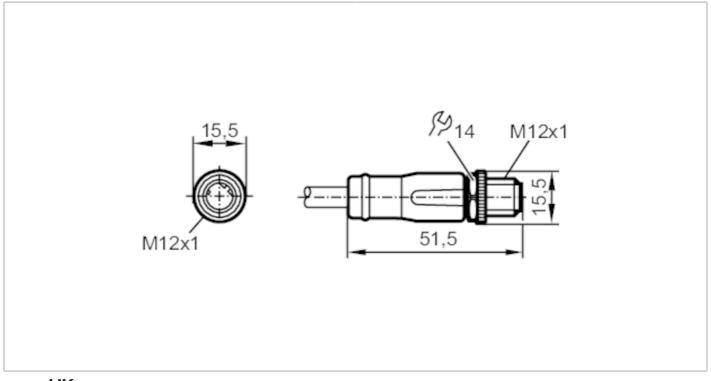

#### Electrical connection - plug

Connector: 1 x M12, straight; coding: D; Moulded body: TPU, black; Locking: brass, nickel-plated; Contacts: gold-plated; Tightening torque: 0.6...1.2 Nm; Shielded connection cable: screen connected