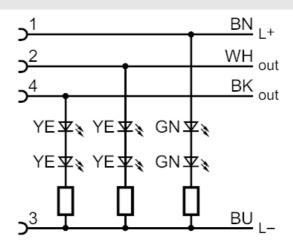

### **Electrical connection**

Cable: 2 m, PUR, Halogen-free, black, Ø 4.3 mm; 4 x 0.34 mm² (42 x Ø 0.1 mm)

### Connection

Core colours :

BK = black

BN = brown

BU = blue WH = white