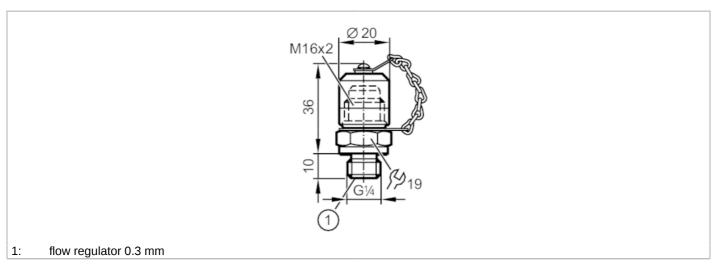

## Screw coupling with cover plate

| Application                |       |                                                                                                               |
|----------------------------|-------|---------------------------------------------------------------------------------------------------------------|
| Pressure rating            | [bar] | 630                                                                                                           |
| Operating conditions       |       |                                                                                                               |
| Ambient temperature        | [°C]  | -1060                                                                                                         |
| Tests / approvals          |       |                                                                                                               |
| Pressure Equipment Directi | ive   | A possible classification to PED depends on the application and has to be carried out by the user / operator. |
| Safety instructions        |       | The compatibility between medium and product material has to be checked in all applications.                  |
| Mechanical data            |       |                                                                                                               |
| Weight                     | [g]   | 76.2                                                                                                          |
| Materials                  |       | socket housing: steel (1.0718); surface characteristics: zinc / nickel grey; Sealing: NBR                     |
| Sensor connection          |       | G 1/4                                                                                                         |
| Process connection         |       | M16 x 2 Minimess                                                                                              |
| Remarks                    |       |                                                                                                               |
| Pack quantity              |       | 1 pcs.                                                                                                        |