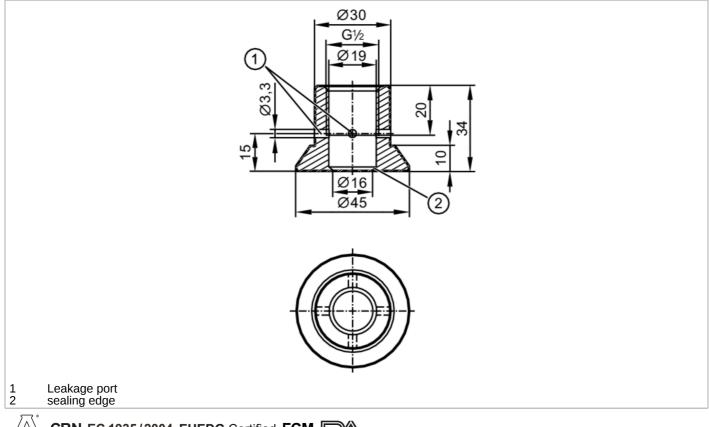

## E43315

## Welding adapter for process sensors

ADAPT G1/2-WELD SHOULDER 3A

## CRN EC 1935/2004 EHEDG Certified FCM

| Application                                       |       |                                     |
|---------------------------------------------------|-------|-------------------------------------|
| Design                                            |       | with leakage port                   |
| Pressure rating                                   | [bar] | 50                                  |
| Note on pressure rating                           |       | for the connection sensor - adapter |
| MAWP (for applications according to CRN)          | [bar] | 50                                  |
| Mechanical data                                   |       |                                     |
| Weight                                            | [g]   | 215                                 |
| Materials                                         |       | stainless steel (316L/1.4404)       |
| Sensor connection                                 |       | G 1/2                               |
| Process connection                                |       | welding adapter Ø 45 mm             |
| Surface characteristics Ra/Rz of the wetted parts |       | 0.4 / 4                             |
| Accessories                                       |       |                                     |
| Items supplied                                    |       | O-rings:, FKM                       |
| Remarks                                           |       |                                     |
| Pack quantity                                     |       | 1 pcs.                              |