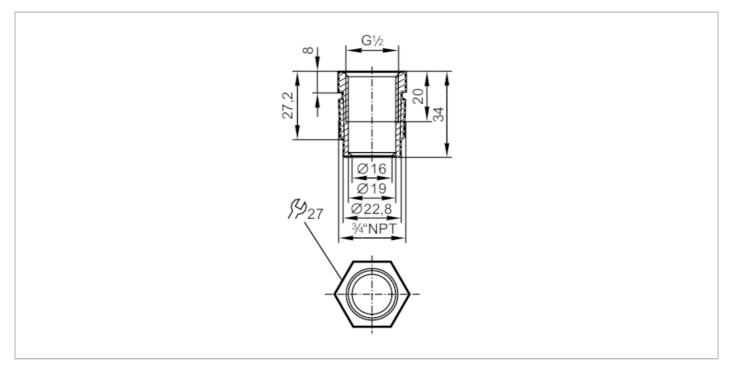

## Screw-in adapter for process sensors

ADAPT G1/2-G3/4-14 NPT

## EC 1935/2004 FCM

| Tests / approvals                                 |     |                                                                                                               |
|---------------------------------------------------|-----|---------------------------------------------------------------------------------------------------------------|
| Pressure Equipment Directive                      |     | A possible classification to PED depends on the application and has to be carried out by the user / operator. |
| Safety instructions                               |     | The compatibility between medium and product material has to be checked in all applications.                  |
| Mechanical data                                   |     |                                                                                                               |
| Weight                                            | [g] | 113.5                                                                                                         |
| Materials                                         |     | stainless steel (316L/1.4435)                                                                                 |
| Sensor connection                                 |     | G 1/2 sealing cone                                                                                            |
| Process connection                                |     | threaded connection 3/4" NPT                                                                                  |
| Surface characteristics Ra/Rz of the wetted parts |     | 0.4 / 4                                                                                                       |
| Remarks                                           |     |                                                                                                               |
| Pack quantity                                     |     | 1 pcs.                                                                                                        |