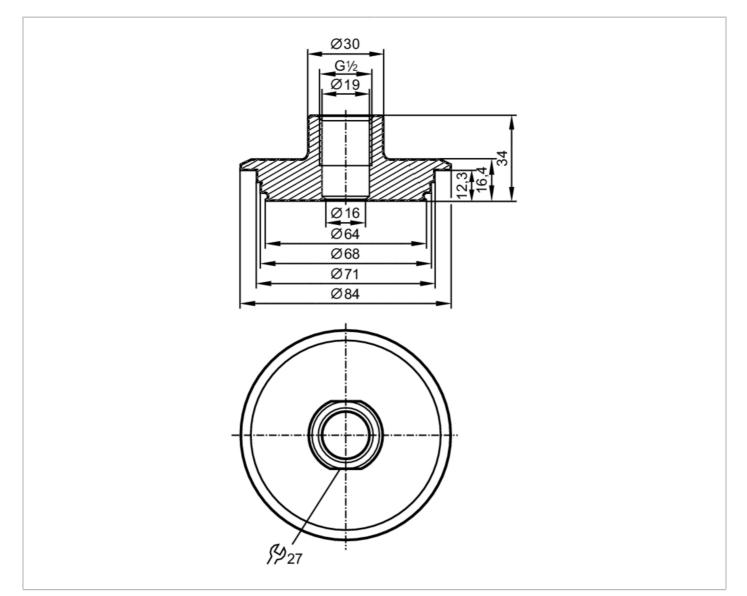

## **Process adapter Varivent**

ADAPT G1/2 VARIVENT D68

## EC 1935/2004 EHEDG Tested FCM

| Application                                       |       |                                             |
|---------------------------------------------------|-------|---------------------------------------------|
| Pressure rating                                   | [bar] | 25                                          |
| Mechanical data                                   |       |                                             |
| Weight                                            | [g]   | 596                                         |
| Materials                                         |       | stainless steel (316L/1.4435)               |
| Sensor connection                                 |       | G 1/2 sealing cone                          |
| Process connection                                |       | Varivent Form N, DN40DN150 (1,56"), Ø 68 mm |
| Surface characteristics Ra/Rz of the wetted parts |       | 0.4 / 4                                     |
| Hygienic equipment class to<br>DIN 11866          |       | H4                                          |
| Remarks                                           |       |                                             |
| Pack quantity                                     |       | 1 pcs.                                      |