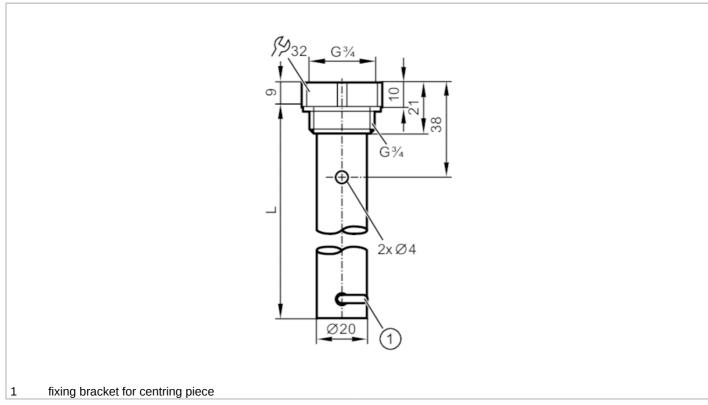

## **Coaxial pipe for level sensors**

| A 12 42                | _      |                                                                                                                                                               |
|------------------------|--------|---------------------------------------------------------------------------------------------------------------------------------------------------------------|
| Application            |        |                                                                                                                                                               |
| Design                 |        | Version without holes, for level sensors, LR                                                                                                                  |
| Medium temperature     | [°C]   | -40200                                                                                                                                                        |
| Pressure rating        | [bar]  | 16                                                                                                                                                            |
| Vacuum resistance      | [mbar] | -1000                                                                                                                                                         |
| Mechanical data        |        |                                                                                                                                                               |
| Weight                 | [g]    | 600                                                                                                                                                           |
| Materials              |        | Coaxial pipe: stainless steel (304/1.4301); Sealing: NBR reinforced fibre; Centring piece: PPS reinforced fibre; fixing bracket: stainless steel (301/1.4310) |
| Sensor connection      |        | threaded connection G 3/4 internal thread                                                                                                                     |
| Process connection     |        | threaded connection G 3/4 external thread                                                                                                                     |
| Length L               | [mm]   | 1000                                                                                                                                                          |
| Accessories            |        |                                                                                                                                                               |
| Items supplied         |        | Sealing: 1                                                                                                                                                    |
| Accessories (optional) |        | Centring piece for coaxial pipes: 1, E43222                                                                                                                   |
| Remarks                |        |                                                                                                                                                               |
| Pack quantity          |        | 1 pcs.                                                                                                                                                        |