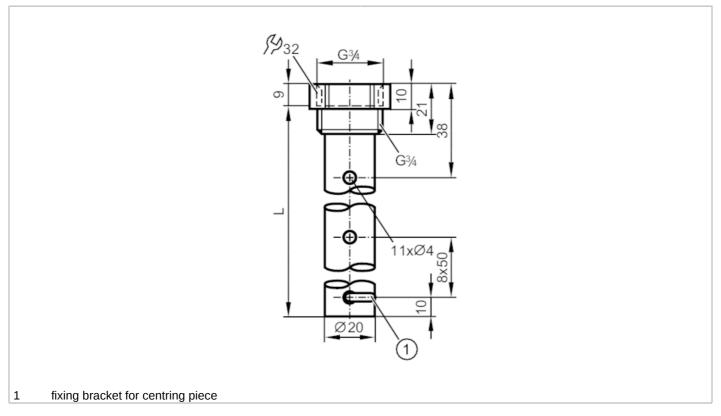

## **CRN**

| Application                              |        |                                                                                                                                                               |
|------------------------------------------|--------|---------------------------------------------------------------------------------------------------------------------------------------------------------------|
| Design                                   |        | for level sensors LR                                                                                                                                          |
| Medium temperature                       | [°C]   | -40200                                                                                                                                                        |
| Pressure rating                          | [bar]  | 16                                                                                                                                                            |
| Vacuum resistance                        | [mbar] | -1000                                                                                                                                                         |
| MAWP (for applications according to CRN) | [bar]  | 16                                                                                                                                                            |
| Mechanical data                          |        |                                                                                                                                                               |
| Weight                                   | [g]    | 890                                                                                                                                                           |
| Materials                                |        | Coaxial pipe: stainless steel (304/1.4301); Sealing: NBR reinforced fibre; Centring piece: PPS reinforced fibre; fixing bracket: stainless steel (301/1.4310) |
| Sensor connection                        |        | threaded connection G 3/4 internal thread                                                                                                                     |
| Process connection                       |        | threaded connection G 3/4 external thread                                                                                                                     |
| Length L                                 | [mm]   | 1600                                                                                                                                                          |
| Accessories                              |        |                                                                                                                                                               |
| Items supplied                           |        | Sealing: 1                                                                                                                                                    |
| Accessories (optional)                   |        | Centring piece for coaxial pipes:, E43222                                                                                                                     |
| Remarks                                  |        |                                                                                                                                                               |
| Remarks                                  |        | When used under DNV GL conditions mounting of an additional centring piece is required                                                                        |
| Pack quantity                            |        | 1 pcs.                                                                                                                                                        |