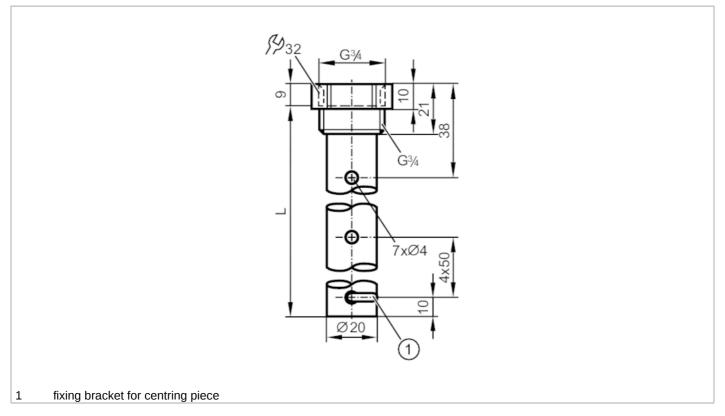

## **CRN**

|                                          | _      |                                                                                                                                                               |
|------------------------------------------|--------|---------------------------------------------------------------------------------------------------------------------------------------------------------------|
| Application                              |        |                                                                                                                                                               |
| Design                                   |        | for level sensors LR                                                                                                                                          |
| Medium temperature                       | [°C]   | -40200                                                                                                                                                        |
| Pressure rating                          | [bar]  | 16                                                                                                                                                            |
| Vacuum resistance                        | [mbar] | -1000                                                                                                                                                         |
| MAWP (for applications according to CRN) | [bar]  | 16                                                                                                                                                            |
| Mechanical data                          |        |                                                                                                                                                               |
| Weight                                   | [g]    | 780                                                                                                                                                           |
| Materials                                |        | Coaxial pipe: stainless steel (304/1.4301); Sealing: NBR reinforced fibre; Centring piece: PPS reinforced fibre; fixing bracket: stainless steel (301/1.4310) |
| Sensor connection                        |        | threaded connection G 3/4 internal thread                                                                                                                     |
| Process connection                       |        | threaded connection G 3/4 external thread                                                                                                                     |
| Length L                                 | [mm]   | 1400                                                                                                                                                          |
| Accessories                              |        |                                                                                                                                                               |
| Items supplied                           |        | Sealing: 1                                                                                                                                                    |
| Remarks                                  |        |                                                                                                                                                               |
| Pack quantity                            |        | 1 pcs.                                                                                                                                                        |