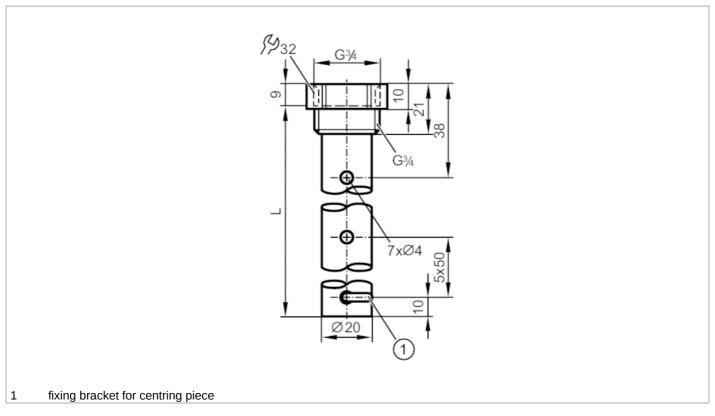

## **CRN**

|                                          | _      |                                                                                                                                                               |
|------------------------------------------|--------|---------------------------------------------------------------------------------------------------------------------------------------------------------------|
| Application                              |        |                                                                                                                                                               |
| Design                                   |        | for level sensors LR                                                                                                                                          |
| Medium temperature                       | [°C]   | -40200                                                                                                                                                        |
| Pressure rating                          | [bar]  | 16                                                                                                                                                            |
| Vacuum resistance                        | [mbar] | -1000                                                                                                                                                         |
| MAWP (for applications according to CRN) | [bar]  | 16                                                                                                                                                            |
| Mechanical data                          |        |                                                                                                                                                               |
| Weight                                   | [g]    | 420                                                                                                                                                           |
| Materials                                |        | Coaxial pipe: stainless steel (304/1.4301); Sealing: NBR reinforced fibre; Centring piece: PPS reinforced fibre; fixing bracket: stainless steel (301/1.4310) |
| Sensor connection                        |        | threaded connection G 3/4 internal thread                                                                                                                     |
| Process connection                       |        | threaded connection G 3/4 external thread                                                                                                                     |
| Length L                                 | [mm]   | 700                                                                                                                                                           |
| Accessories                              |        |                                                                                                                                                               |
| Items supplied                           |        | Sealing: 1                                                                                                                                                    |
| Remarks                                  |        |                                                                                                                                                               |
| Pack quantity                            |        | 1 pcs.                                                                                                                                                        |