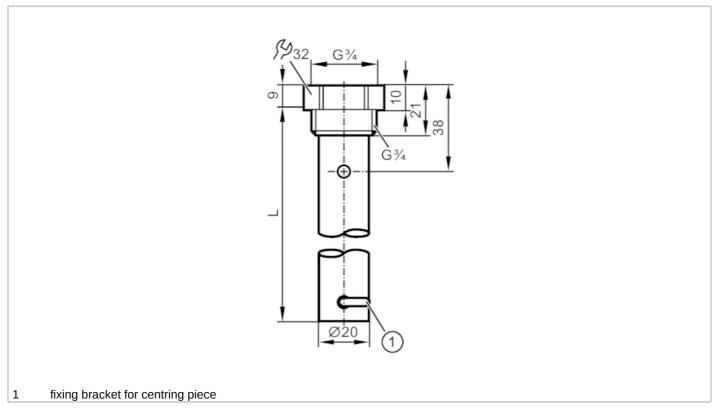

## **CRN**

| Application                              |        |                                                                                                                                                                   |
|------------------------------------------|--------|-------------------------------------------------------------------------------------------------------------------------------------------------------------------|
| Design                                   |        | for level sensors LR                                                                                                                                              |
| Medium temperature                       | [°C]   | -40200                                                                                                                                                            |
| Pressure rating                          | [bar]  | 16                                                                                                                                                                |
| Vacuum resistance                        | [mbar] | -1000                                                                                                                                                             |
| MAWP (for applications according to CRN) | [bar]  | 16                                                                                                                                                                |
| Mechanical data                          |        |                                                                                                                                                                   |
| Weight                                   | [g]    | 290.5                                                                                                                                                             |
| Materials                                |        | Coaxial pipe: stainless steel (1.4301 / 304); Sealing: NBR reinforced fibre; Centring piece: PPS reinforced fibre; fixing bracket: stainless steel (1.4310 / 301) |
| Sensor connection                        |        | threaded connection G 3/4 internal thread                                                                                                                         |
| Process connection                       |        | threaded connection G 3/4 external thread                                                                                                                         |
| Length L                                 | [mm]   | 450                                                                                                                                                               |
| Accessories                              |        |                                                                                                                                                                   |
| Items supplied                           |        | Sealing: 1                                                                                                                                                        |
| Remarks                                  |        |                                                                                                                                                                   |
| Pack quantity                            |        | 1 pcs.                                                                                                                                                            |