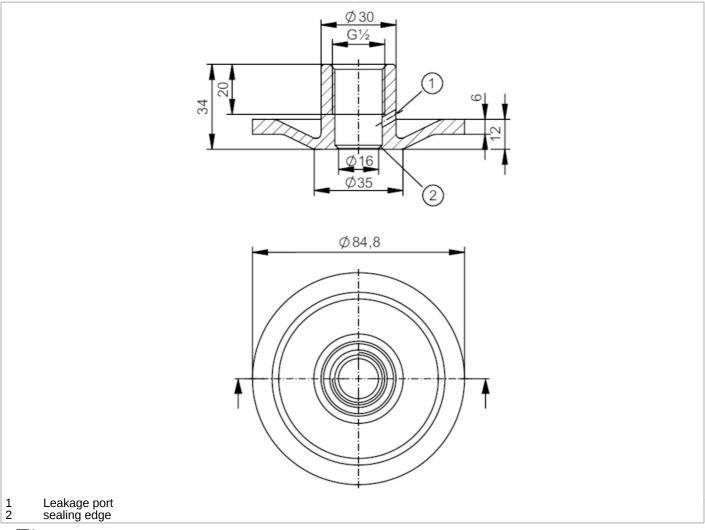

## Welding adapter for process sensors

WELDING ADAPT G1/2 D85X34 V4A/3A

# **EHEDG** Certified

| Application                                        |       |                                                                                                               |
|----------------------------------------------------|-------|---------------------------------------------------------------------------------------------------------------|
| Design                                             |       | with leakage port                                                                                             |
| Installation                                       |       | for thick wall thicknesses and for unfavourable welding conditions                                            |
| Pressure rating                                    | [bar] | 50                                                                                                            |
| Note on pressure rating                            |       | for the connection sensor - adapter                                                                           |
| Tests / approvals                                  |       |                                                                                                               |
| Pressure Equipment Directive                       |       | A possible classification to PED depends on the application and has to be carried out by the user / operator. |
| Safety instructions                                |       | The compatibility between medium and product material has to be checked in all applications.                  |
| Mechanical data                                    |       |                                                                                                               |
| Weight                                             | [9]   | 383.1                                                                                                         |
| Materials                                          |       | stainless steel (316L/1.4435)                                                                                 |
| Sensor connection                                  |       | G 1/2 sealing cone                                                                                            |
| Process connection                                 |       | welding adapter Ø 84,8 mm                                                                                     |
| Surface characteristics Ra/<br>of the wetted parts | /Rz   | Ra <0.4 / Rz <4                                                                                               |