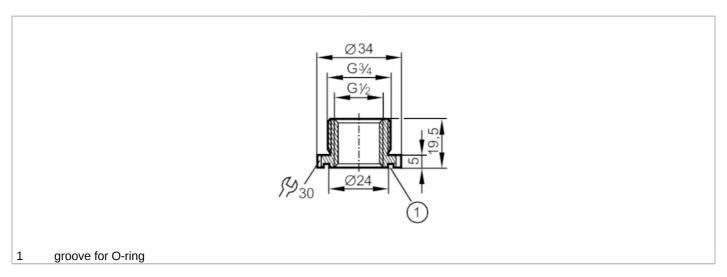

## Mounting adapter for flow sensors

| Application                  |                                                                                                               |
|------------------------------|---------------------------------------------------------------------------------------------------------------|
| Design                       | for flow sensors SM6                                                                                          |
| Tests / approvals            |                                                                                                               |
| Pressure Equipment Directive | A possible classification to PED depends on the application and has to be carried out by the user / operator. |
| Safety instructions          | The compatibility between medium and product material has to be checked in all applications.                  |
| Mechanical data              |                                                                                                               |
| Weight [g                    | 86                                                                                                            |
| Materials                    | Adapter: stainless steel (316L/1.4404); O-ring: FKM 24 x 2 mm; Gasket: Centellen                              |
| Sensor connection            | G 1/2                                                                                                         |
| Process connection           | threaded connection G 3/4 external thread                                                                     |
| Sealing                      | flat seal                                                                                                     |
| Accessories                  |                                                                                                               |
| Items supplied               | O-rings: 2                                                                                                    |
|                              | O-rings: 2                                                                                                    |
| Remarks                      |                                                                                                               |
| Pack quantity                | 2 pcs.                                                                                                        |