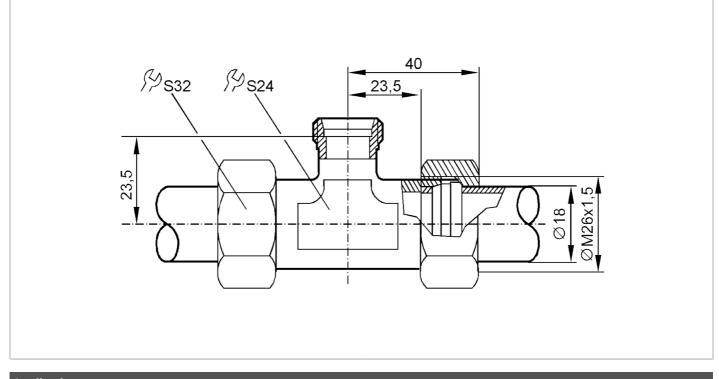

## T-piece with progressive ring fitting

T-PIECE QL18-18-18/MS

| Application                  |                                                                                                               |
|------------------------------|---------------------------------------------------------------------------------------------------------------|
| Design                       | for sensors and adapters with process connection M26x1,5                                                      |
| Application                  | for industrial applications                                                                                   |
| Media                        | liquids and gases                                                                                             |
| Pressure rating [bar]        | 315                                                                                                           |
| Tests / approvals            |                                                                                                               |
| Pressure Equipment Directive | A possible classification to PED depends on the application and has to be carried out by the user / operator. |
| Safety instructions          | The compatibility between medium and product material has to be checked in all applications.                  |
| Mechanical data              |                                                                                                               |
| Weight [g]                   | 315                                                                                                           |
| Type of mounting             | Recommendation: precision steel pipes 18 x 1,5 DIN 2391/ISO 3304                                              |
| Materials                    | brass (2.0401)                                                                                                |
| Sensor connection            | M26 x 1,5                                                                                                     |
| Process connection           | Ø 18 mm                                                                                                       |
| Accessories                  |                                                                                                               |
| Accessories (optional)       | Adapter: 1 x M18 x 1,5, for direct connection of flow sensors, E40104                                         |
| Remarks                      |                                                                                                               |
| Pack quantity                | 1 pcs.                                                                                                        |