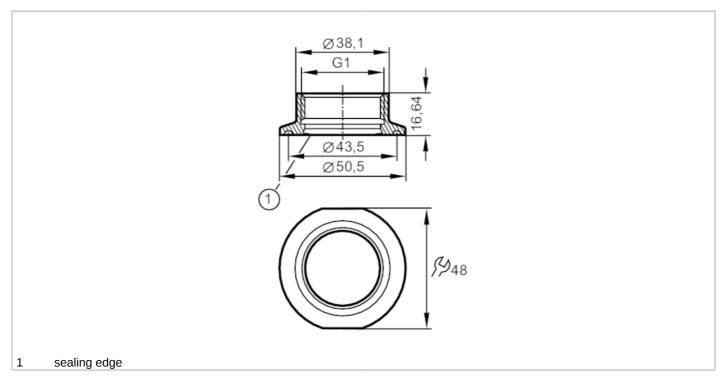

## CRN EC 1935/2004 FCM

| Application                              |       |                                                                                                               |
|------------------------------------------|-------|---------------------------------------------------------------------------------------------------------------|
| Pressure rating                          | [bar] | 16                                                                                                            |
| MAWP (for applications according to CRN) | [bar] | 16                                                                                                            |
| Tests / approvals                        |       |                                                                                                               |
| Pressure Equipment Directiv              | /e    | A possible classification to PED depends on the application and has to be carried out by the user / operator. |
| Safety instructions                      |       | The compatibility between medium and product material has to be checked in all applications.                  |
| Mechanical data                          |       |                                                                                                               |
| Weight                                   | [g]   | 101                                                                                                           |
| Materials (wetted parts)                 |       | stainless steel (316L/1.4435) ; surface characteristics : Ra<0,4 / Rz 4                                       |
| Sensor connection                        |       | G 1 internal thread Aseptoflex Vario                                                                          |
| Process connection                       |       | Clamp DN25DN40 (11,5") DIN 32676 (ISO 2852)                                                                   |
| Sealing                                  |       | metal to metal                                                                                                |
| Hygienic equipment class to<br>DIN 11866 |       | H4                                                                                                            |
| Remarks                                  |       |                                                                                                               |
| Pack quantity                            |       | 1 pcs.                                                                                                        |
|                                          |       |                                                                                                               |