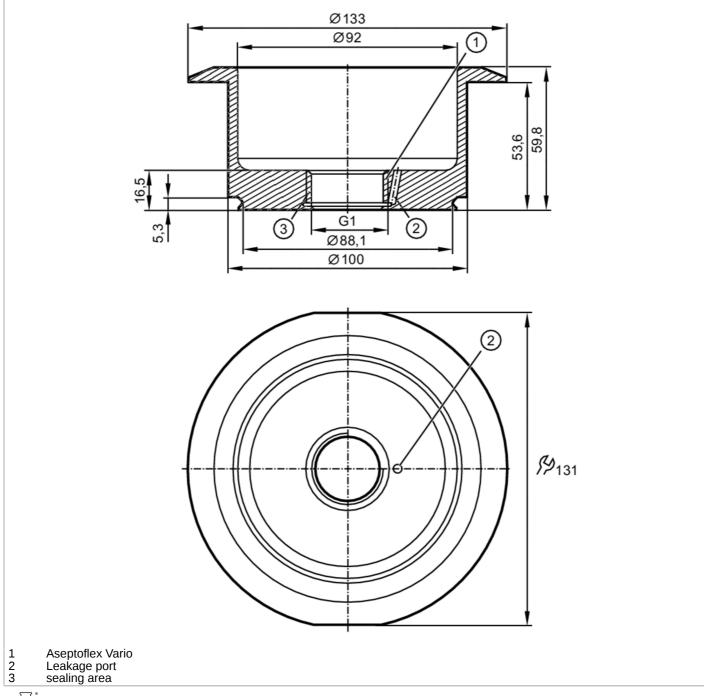

### Mounting adapter for process sensors

ADAPT IFM-TANK SPUD AV

| Mechanical data                       |     |                                                                                      |
|---------------------------------------|-----|--------------------------------------------------------------------------------------|
| Weight                                | [g] | 1602                                                                                 |
| Materials (wetted parts)              |     | stainless steel (316L/1.4435); surface characteristics: Ra<0,4 / Rz 4; O-rings: EPDM |
| Sensor connection                     |     | G 1 Aseptoflex Vario                                                                 |
| Process connection                    |     | Tank Spud Rosemount 1199 (SSW) Tank Spud Seal                                        |
| Sealing                               |     | Gasket                                                                               |
| Hygienic equipment class to DIN 11866 |     | H4                                                                                   |
| Accessories                           |     |                                                                                      |
| Items supplied                        |     | O-ring: 1 x 24 x 2, EPDM, FDA compliant, E30054                                      |
| Accessories (optional)                |     | O-ring: 24 x 2, FKM, FDA compliant, E30123                                           |
|                                       |     | sealing ring:, PEEK, FDA compliant, E30124                                           |
| Remarks                               |     |                                                                                      |
| Pack quantity                         |     | 1 pcs.                                                                               |