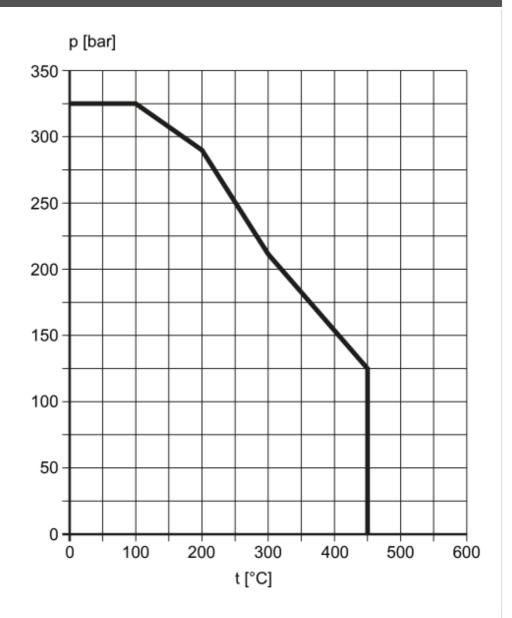

### Diagrams and graphs

Operating pressure

- p Operating pressure
- t operating temperature before the syphon