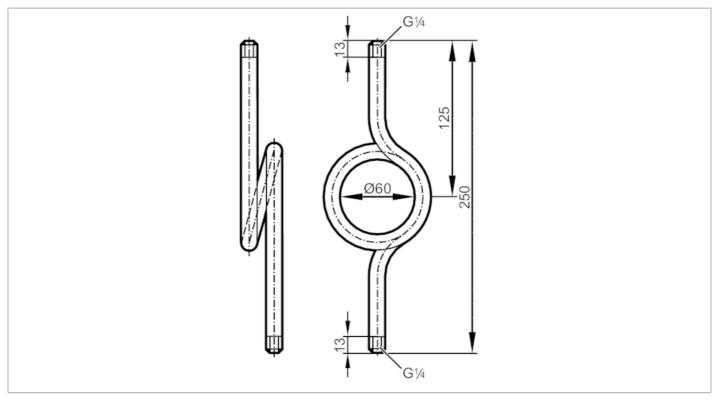

## Siphon

SIPHON TUBE G1/4

| Application                               |     |                                                                                                               |
|-------------------------------------------|-----|---------------------------------------------------------------------------------------------------------------|
| Application                               |     | for industrial applications                                                                                   |
| Media                                     |     | liquids and gases                                                                                             |
| Tests / approvals                         |     |                                                                                                               |
| Pressure Equipment Directi                | ve  | A possible classification to PED depends on the application and has to be carried out by the user / operator. |
| Safety instructions                       |     | The compatibility between medium and product material has to be checked in all applications.                  |
| Mechanical data                           |     |                                                                                                               |
| Weight                                    | [g] | 359.3                                                                                                         |
| Materials                                 |     | steel (1.0345)                                                                                                |
| Sensor connection                         |     | G 1/4                                                                                                         |
| Process connection                        |     | G 1/4                                                                                                         |
| Remarks                                   |     |                                                                                                               |
| Pack quantity                             |     | 1 pcs.                                                                                                        |
| Other data                                |     |                                                                                                               |
| medium: water, ambient temperature: 25 °C |     |                                                                                                               |
| medium temperature in front of siphon °C  |     | medium temperature behind siphon °C                                                                           |
| 85                                        |     | 35                                                                                                            |
| 150                                       |     | 50                                                                                                            |
|                                           |     |                                                                                                               |