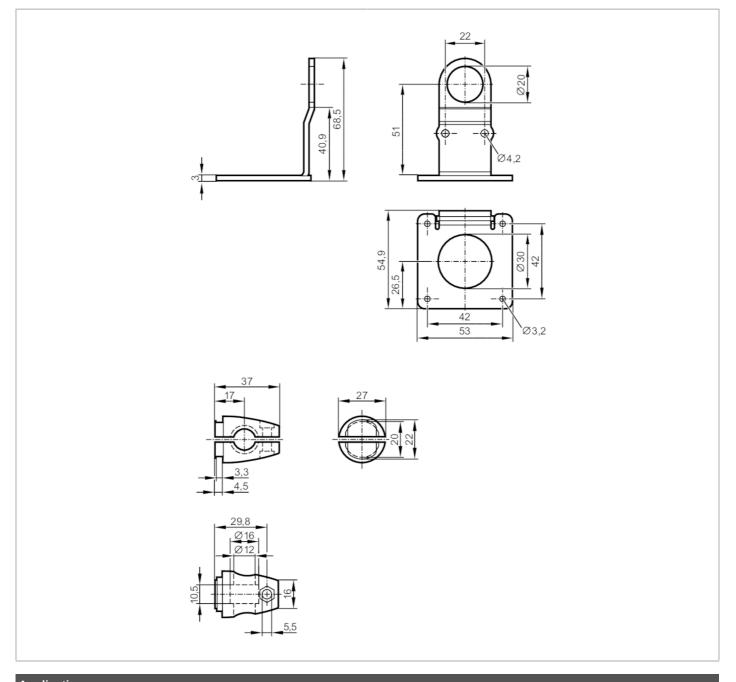

## Mounting set for illumination unit

Mounting Set Domelight / CC

| Design           |     | for type O2I5xx                                                                                                   |
|------------------|-----|-------------------------------------------------------------------------------------------------------------------|
| Mechanical data  |     |                                                                                                                   |
| Weight           | [g] | 224.5                                                                                                             |
| Type of mounting |     | mounting via screws; Mounting rod; 12 mm                                                                          |
| Materials        |     | Clamp: stainless steel (1.4408); cylinder screws: stainless steel; mounting bracket: stainless steel (304/1.4301) |

## Mounting set for illumination unit

Mounting Set Domelight / CC

| Accessories         |                              |  |  |
|---------------------|------------------------------|--|--|
| Items supplied      | mounting bracket: 1          |  |  |
|                     | cylinder screws: 2 x M4 x 10 |  |  |
|                     | cylinder screws: 4 x M3 x 8  |  |  |
|                     | Clamp: 1                     |  |  |
|                     | Hexagon nut: 1 x M5          |  |  |
|                     | head cap screw: 1 x M5 x 16  |  |  |
| Remarks             |                              |  |  |
| Pack quantity       | 1 pcs.                       |  |  |
| Diagrams and graphs |                              |  |  |
| Installation        |                              |  |  |