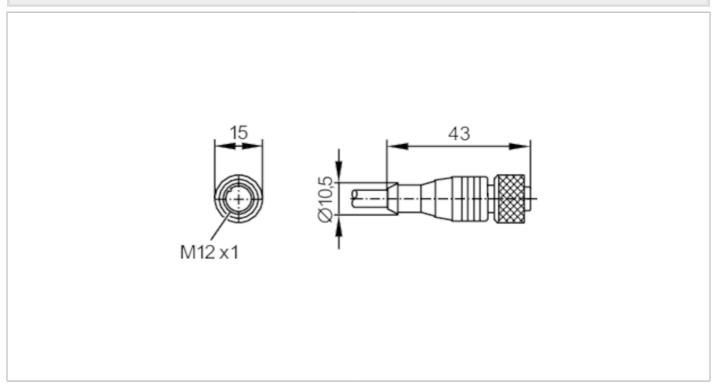

# Connecting cable with socket

ADOGH040SCS0002I04

# c**71**°us

| Application             |      |                                                        |
|-------------------------|------|--------------------------------------------------------|
| Special feature         |      | Free from silicone; Halogen-free; Gold-plated contacts |
| Free from silicone      |      | yes                                                    |
| Electrical data         |      |                                                        |
| Operating voltage       | [V]  | < 250 AC / < 300 DC                                    |
| Max. current load total | [A]  | 4                                                      |
| Operating conditions    |      |                                                        |
| Ambient temperature     | [°C] | -2590                                                  |
| Protection              |      | IP 68                                                  |
| Mechanical data         |      |                                                        |
| Dimensions              | [mm] | 15 x 15 x 43                                           |
| Materials               |      | TPU                                                    |
| Moulded-body material   |      | TPU                                                    |
| Material nut            |      | brass, anti-spatter                                    |
| Remarks                 |      |                                                        |
| Pack quantity           |      | 1 pcs.                                                 |

# Electrical connection - socket

Connector: 1 x M12, straight; coding: A; Moulded body: TPU; Locking: brass, anti-spatter; Contacts: gold-plated; Tightening torque: 0.5 Nm