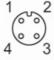

### Connection

Core colours:

 BK =
 black

 BN =
 brown

 BU =
 blue

 WH =
 white