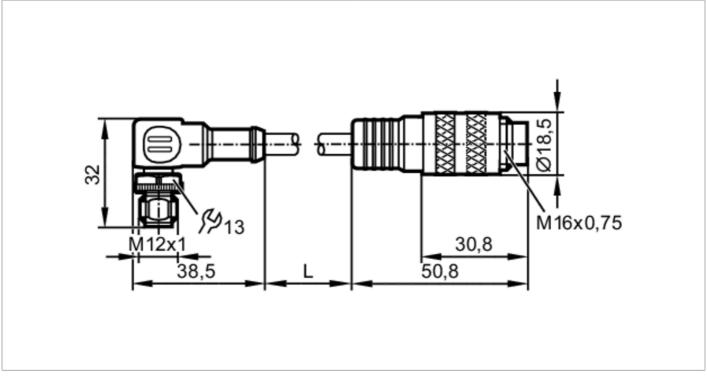

#### **Connection cable**

VIDEO ADAPTER CABLE M12 M16

## Electrical connection - plug

Connector: 1 x M12, angled; coding: A; Moulded body: PUR; Locking: stainless steel (303/1.4305); Shielded connection cable: screen connected

## Electrical connection - plug

Connector: 1 x M16, straight; coding: A; Moulded body: PUR; Locking: stainless steel (303/1.4305); Shielded connection cable: screen connected