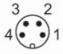

## Electrical connection - plug

Connector: 1 x M16, straight; coding: A; Moulded body: PUR; Locking: stainless steel (303/1.4305); Shielded connection cable: screen connected