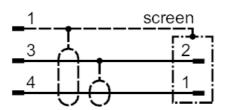

#### Electrical connection

Cable: 1 m, PUR, black, Ø 6 mm, shielded; 2 x 0.25 mm<sup>2</sup>

Connection