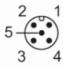

## Electrical connection - plug

Connector: 1 x M12, angled; coding: A; Moulded body: PUR; Locking: stainless steel (303/1.4305); Shielded connection cable: screen connected