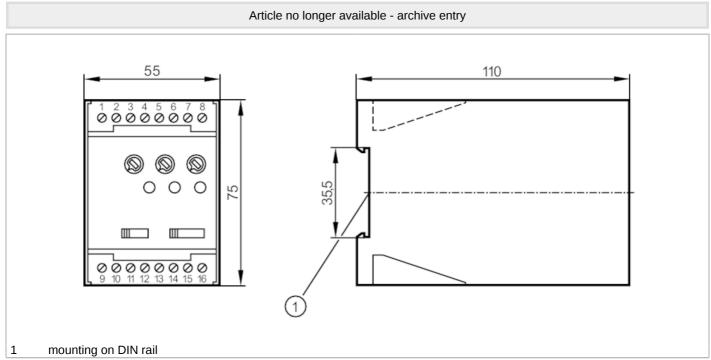

# CE

| Product characteristics         |        |                                                                                                                 |  |  |  |
|---------------------------------|--------|-----------------------------------------------------------------------------------------------------------------|--|--|--|
| Housing                         |        | housing for DIN rail mounting                                                                                   |  |  |  |
| Dimensions                      | [mm]   | 75 x 55 x 110                                                                                                   |  |  |  |
| Application                     |        |                                                                                                                 |  |  |  |
| Application                     |        | universal evaluation of pulse sequences with regard to<br>overspeed and underspeed; rotational speed monitoring |  |  |  |
| Electrical data                 |        |                                                                                                                 |  |  |  |
| Nominal voltage AC              | [V]    | < 230                                                                                                           |  |  |  |
| Nominal voltage DC              | [V]    | 24                                                                                                              |  |  |  |
| Nominal voltage tolerance       | [%]    | 10                                                                                                              |  |  |  |
| Nominal voltage tolerance 2     | [%]    | 10                                                                                                              |  |  |  |
| Nominal frequency AC            | [Hz]   | 5060                                                                                                            |  |  |  |
| Auxiliary energy for sensors DC | [V]    | 24; (≤ 30 mA)                                                                                                   |  |  |  |
| Inputs / outputs                |        |                                                                                                                 |  |  |  |
| Number of inputs and outputs    |        | Number of relay outputs: 2                                                                                      |  |  |  |
| Outputs                         |        |                                                                                                                 |  |  |  |
| Number of relay outputs         |        | 2                                                                                                               |  |  |  |
| Contact rating                  |        | 17 V DC / 10 mA24 V DC / 200 mA                                                                                 |  |  |  |
| Measuring/setting range         |        |                                                                                                                 |  |  |  |
| Setting range [Im               | p/min] | 20200                                                                                                           |  |  |  |
| Accuracy / deviations           |        |                                                                                                                 |  |  |  |
| Hysteresis [% of Sr]            |        | > 5                                                                                                             |  |  |  |
| Note on hysteresis              |        | fixed                                                                                                           |  |  |  |

### Evaluation unit for speed monitoring

D100/230VAC/WINDOW

| Repeatability                  | [% of Sr] | 1                |                                                   |  |  |  |
|--------------------------------|-----------|------------------|---------------------------------------------------|--|--|--|
| Response times                 |           |                  |                                                   |  |  |  |
| Start-up delay                 | [S]       | 0.515            |                                                   |  |  |  |
| Software / programming         |           |                  |                                                   |  |  |  |
| Adjustment of the switch point |           | fi               | ne adjustment within the range with potentiometer |  |  |  |
| Operating conditions           |           |                  |                                                   |  |  |  |
| Ambient temperature            | [°C]      |                  | -2070                                             |  |  |  |
| Protection                     |           |                  | IP 40                                             |  |  |  |
| Protection rating terminal     | S         |                  | IP 20                                             |  |  |  |
| Mechanical data                |           |                  |                                                   |  |  |  |
| Housing                        |           |                  | housing for DIN rail mounting                     |  |  |  |
| Dimensions                     | [mm]      | 75 x 55 x 110    |                                                   |  |  |  |
| Materials                      |           | plastics         |                                                   |  |  |  |
| Displays / operating elements  |           |                  |                                                   |  |  |  |
| Display                        |           | input signal     | 1 x LED, yellow                                   |  |  |  |
|                                |           | switching status | 1 x LED, red                                      |  |  |  |
| Electrical connection          |           |                  |                                                   |  |  |  |
| Connection                     |           |                  |                                                   |  |  |  |