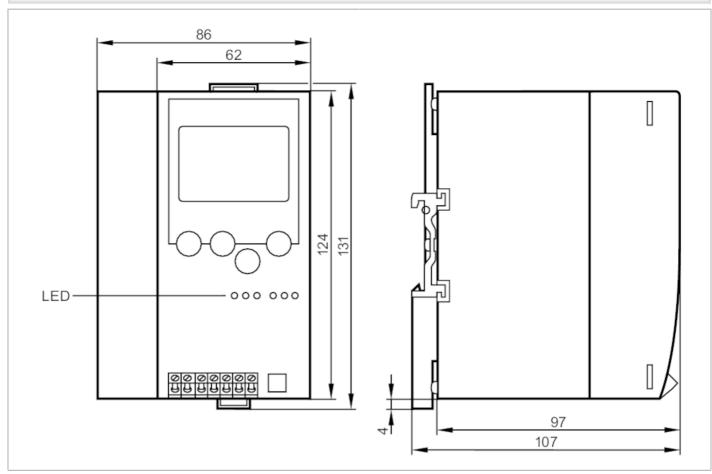

#### **AS-Interface PLC**

ControllerE M4 1Master RS232

# AC1333

## **AS-Interface PLC**

ControllerE M4 1Master RS232

| Transmission rate         |       | 9600115200 Baud                   |
|---------------------------|-------|-----------------------------------|
| Connector type            |       | RJ11                              |
| Usage type                |       | programming                       |
| Note on interfaces        |       | electrically isolated             |
| Operating conditions      |       |                                   |
| Ambient temperature       | [°C]  | 060                               |
| Storage temperature       | [°C]  | -2070                             |
| Protection                |       | IP 20                             |
| AS-i classification       |       |                                   |
| AS-i version              |       | 2.11; 3.0                         |
| AS-i master profile       |       | M4                                |
| Mechanical data           |       |                                   |
| Weight                    | [g]   | 530.5                             |
| Housing                   |       | housing for DIN rail mounting     |
| Materials                 |       | aluminium; steel sheet galvanised |
| Displays / operating elen | nents |                                   |
| Display                   |       | function 1 x LED, red             |
|                           |       | 2 x LED, green                    |
|                           |       | 2 x LED, yellow                   |
|                           |       | full graphic LCD display          |
| Remarks                   |       |                                   |
| Pack quantity             |       | 1 pcs.                            |
| Electrical connection     |       |                                   |
| Connection                |       |                                   |
|                           |       |                                   |
|                           |       |                                   |
|                           |       |                                   |
|                           |       |                                   |
|                           |       |                                   |
|                           |       | n.c. n.c. AS-i AS-i FE +24V OV    |
|                           |       | 1+ 1- H                           |
|                           |       |                                   |
|                           |       |                                   |
|                           |       |                                   |