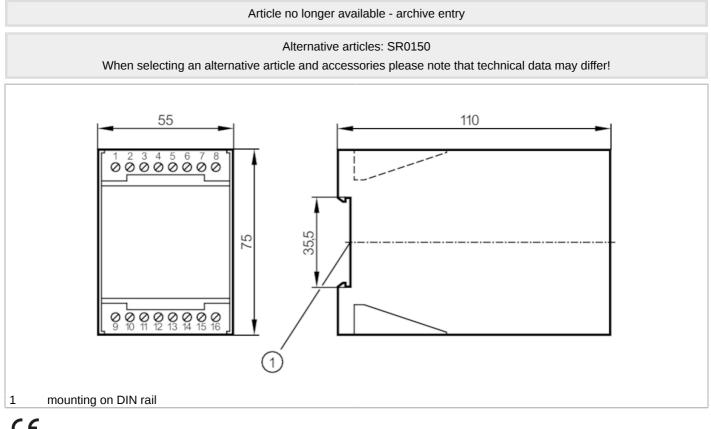

### Control monitor for flow sensors

VS0200/ 24VDC

| Operating condit                                 | tions                                                                                               |                                                       |  |  |  |
|--------------------------------------------------|-----------------------------------------------------------------------------------------------------|-------------------------------------------------------|--|--|--|
| Ambient temperat                                 | ure [°C]                                                                                            | 060                                                   |  |  |  |
| Protection                                       |                                                                                                     | IP 40                                                 |  |  |  |
| Protection rating t                              | erminals                                                                                            | IP 20                                                 |  |  |  |
| Mechanical data                                  |                                                                                                     |                                                       |  |  |  |
| Housing                                          |                                                                                                     | housing for DIN rail mounting                         |  |  |  |
| Dimensions                                       | [mm]                                                                                                | 75 x 55 x 110                                         |  |  |  |
| Materials                                        |                                                                                                     | plastics                                              |  |  |  |
| Displays / operat                                | ting elements                                                                                       |                                                       |  |  |  |
| Display                                          |                                                                                                     | function 11 x LED                                     |  |  |  |
|                                                  |                                                                                                     | switching status LED, red                             |  |  |  |
| Remarks                                          |                                                                                                     |                                                       |  |  |  |
| Pack quantity                                    |                                                                                                     | 1 pcs.                                                |  |  |  |
| Electrical conne                                 | ction                                                                                               |                                                       |  |  |  |
| terminals: 16 x2                                 | 2.5 mm²                                                                                             |                                                       |  |  |  |
| Connection                                       |                                                                                                     |                                                       |  |  |  |
|                                                  |                                                                                                     | $ \begin{array}{cccccccccccccccccccccccccccccccccccc$ |  |  |  |
| 1:<br>2:<br>BN =<br>BU =<br>BK =<br>WH =<br>GY = | Relais Wire monit<br>Relais Flow monit<br>Core colours :<br>brown<br>blue<br>black<br>white<br>grey |                                                       |  |  |  |