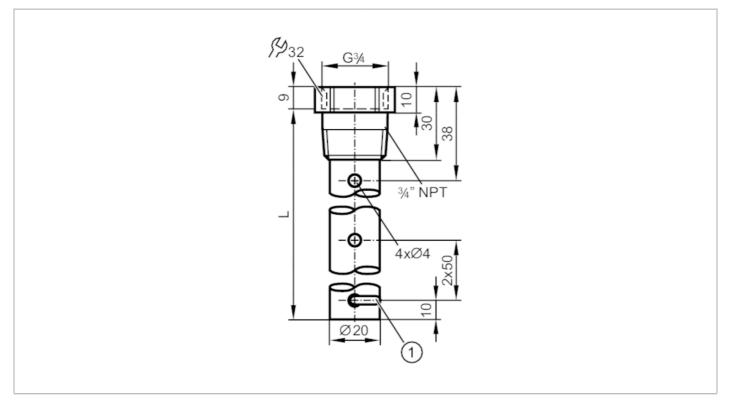

## **CRN**

| Application                              |        |                                                                                                                                |
|------------------------------------------|--------|--------------------------------------------------------------------------------------------------------------------------------|
| Design                                   |        | for level sensors LR                                                                                                           |
| Medium temperature                       | [°C]   | -40200                                                                                                                         |
| Pressure rating                          | [bar]  | 16                                                                                                                             |
| Vacuum resistance                        | [mbar] | -1000                                                                                                                          |
| MAWP (for applications according to CRN) | [bar]  | 16                                                                                                                             |
| Mechanical data                          |        |                                                                                                                                |
| Weight                                   | [g]    | 188.5                                                                                                                          |
| Materials                                |        | Coaxial pipe: stainless steel (304/1.4301); fixing bracket: stainless steel (301/1.4310); Centring piece: PPS reinforced fibre |
| Sensor connection                        |        | threaded connection G 3/4 internal thread                                                                                      |
| Process connection                       |        | threaded connection 3/4" NPT external thread                                                                                   |
| Length L                                 | [mm]   | 240                                                                                                                            |
| Remarks                                  |        |                                                                                                                                |
| Pack quantity                            |        | 1 pcs.                                                                                                                         |