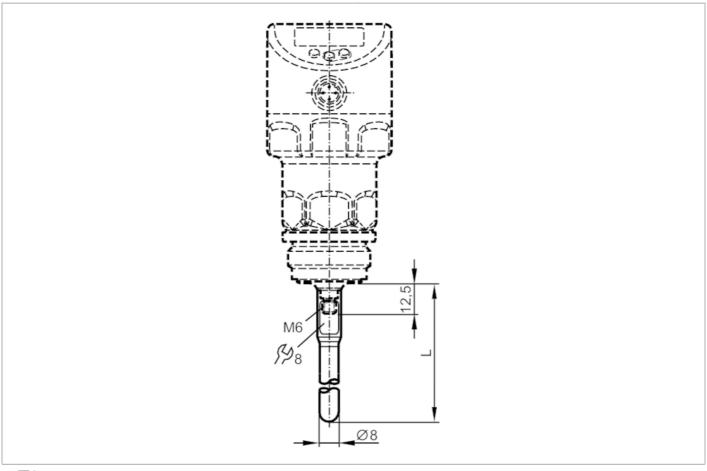

## EC 1935/2004 EHEDG Certified FCM

| Application                                      |      |                                |
|--------------------------------------------------|------|--------------------------------|
| Design                                           |      | hygienic, for level sensors LR |
| Application                                      |      | hygienic systems               |
| Measuring/setting range                          |      |                                |
| Probe length L                                   | [mm] | 500                            |
| Mechanical data                                  |      |                                |
| Weight                                           | [g]  | 218                            |
| Materials                                        |      | stainless steel (316L/1.4404)  |
| Tightening torque                                | [Nm] | < 6.5                          |
| Surface characteristics Ra/F of the wetted parts | Rz   | < 0.8 / 8                      |
| Hygienic equipment class to DIN 11866            | )    | H3                             |
| Remarks                                          |      |                                |
| Pack quantity                                    |      | 1 pcs.                         |