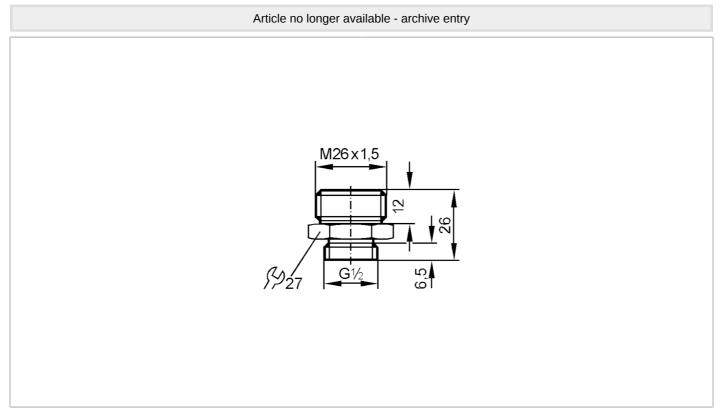

## Screw-in adapter for process sensors

Adapter Ermeto auf G1/2

| Tests / approvals            |     |                                                                                                               |
|------------------------------|-----|---------------------------------------------------------------------------------------------------------------|
| Pressure Equipment Directive |     | A possible classification to PED depends on the application and has to be carried out by the user / operator. |
| Safety instructions          |     | The compatibility between medium and product material has to be checked in all applications.                  |
| Mechanical data              |     |                                                                                                               |
| Weight                       | [g] | 49.5                                                                                                          |
| Materials                    |     | stainless steel (1.4305 / 303)                                                                                |
| Sensor connection            |     | M26 x 1,5                                                                                                     |
| Process connection           |     | threaded connection G 1/2                                                                                     |
| Remarks                      |     |                                                                                                               |
| Pack quantity                |     | 1 pcs.                                                                                                        |