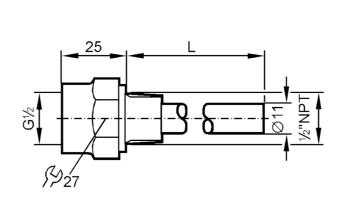

## Thermowell for temperature sensors

SCHUTZROHR BD8 1/2NPTX100 V4A

## Alternative articles: E36310

When selecting an alternative article and accessories please note that technical data may differ!

| Application             |       |                                |
|-------------------------|-------|--------------------------------|
| Pressure rating         | [bar] | 16                             |
| Measuring/setting range |       |                                |
| Probe length L          | [mm]  | 82                             |
| Mechanical data         |       |                                |
| Materials               |       | stainless steel (316Ti/1.4571) |
| Sensor connection       |       | Ø 8 mm                         |
| Process connection      |       | 1/2" NPT                       |
| Accessories             |       |                                |
| Items supplied          |       | Heat-conductive paste          |
| Remarks                 |       |                                |
| Pack quantity           |       | 1 pcs.                         |