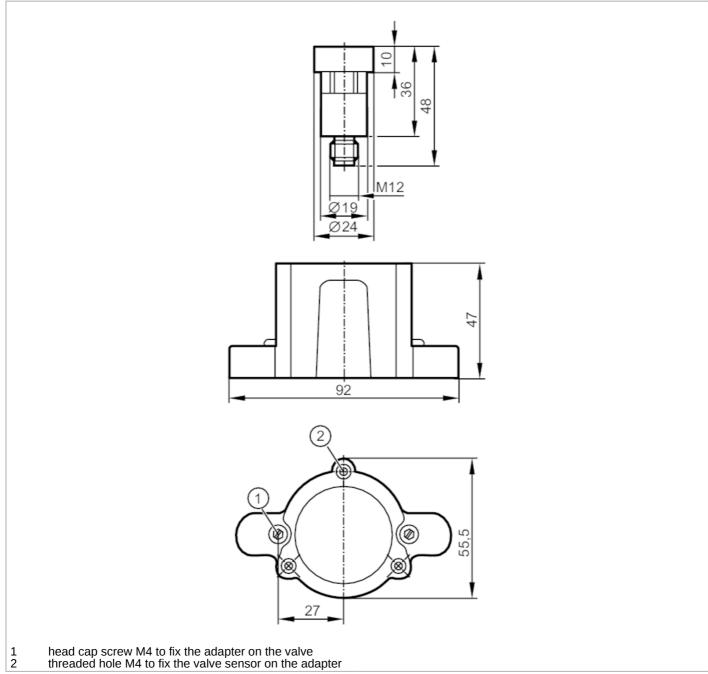

## Mounting adapter for position sensors used on rising stem valves

VALVIS ADAPTER 17

| Application     |     |                                                                                                                                               |
|-----------------|-----|-----------------------------------------------------------------------------------------------------------------------------------------------|
| Design          |     | for Alfa Laval valves Typ SSV (Single Seat Valves)                                                                                            |
| Mechanical data |     |                                                                                                                                               |
| Weight          | [g] | 182.5                                                                                                                                         |
| Materials       |     | Adapter: PA 6; Target: stainless steel (316L/1.4404); screws: stainless steel (1.4301 / 304); Clamping device: stainless steel (1.4301 / 304) |
| Remarks         |     |                                                                                                                                               |
| Pack quantity   |     | 1 pcs.                                                                                                                                        |