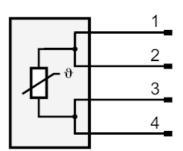

| screw-in sensor                        |  |
| Dimensions [mm]                | M5 / L = 26                            |  |
| Thread designation             | M5                                     |  |
| Materials                      | stainless steel (316L/1.4404)          |  |
| Tightening torque [Nm]         | 1.5                                    |  |
| Process connection             | threaded connection M5 external thread |  |
| Remarks                        |                                        |  |
| Pack quantity                  | 1 pcs.                                 |  |

# **TS9789**

### Temperature cable sensor with screw-in sensor





# Electrical connection

Cable: 0.5 m, PUR

Connector: 1 x M12; coding: A; Contacts: gold-plated



#### Connection