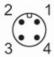

# Electrical connection

Cable: 0.5 m, PUR

Connector: 1 x M12; coding: A; Contacts: gold-plated