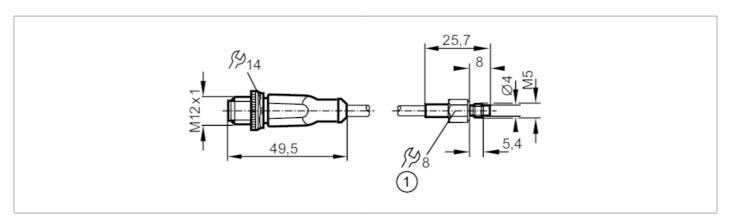

### Temperature cable sensor with screw-in sensor

| Product characteristics        |                                        |  |
|--------------------------------|----------------------------------------|--|
| Measuring range                | -4090 °C   -40194 °F                   |  |
| Process connection             | threaded connection M5 external thread |  |
| Application                    |                                        |  |
| Special feature                | Gold-plated contacts                   |  |
| Measuring element              | 1 x Pt 100; (to DIN EN 60751, class A) |  |
| Installation                   | surface mount RTD for solid bodies     |  |
| Electrical data                |                                        |  |
| Protection class               | III                                    |  |
| Measuring/setting range        |                                        |  |
| Measuring range                | -4090 °C -40194 °F                     |  |
| Accuracy / deviations          |                                        |  |
| Accuracy [K]                   | ± (0,15 K + 0,002 x t )                |  |
| Response times                 |                                        |  |
| Dynamic response T05 / T09 [s] | 3 / 8; (to DIN EN 60751)               |  |
| Operating conditions           |                                        |  |
| Protection                     | IP 67                                  |  |
| Tests / approvals              |                                        |  |
| Shock resistance               | DIN EN 60068-2-27 50 g (11 ms)         |  |
| Vibration resistance           | DIN EN 60068-2-6 10 g (102000 Hz)      |  |
| MTTF [years]                   | 11415.5                                |  |
| Mechanical data                |                                        |  |
| Weight [g]                     | 38.7                                   |  |
| Housing                        | screw-in sensor                        |  |
| Dimensions [mm]                | M5 / L = 26                            |  |
| Thread designation             | M5                                     |  |
| Materials                      | stainless steel (316L/1.4404)          |  |
| Tightening torque [Nm]         | 1.5                                    |  |
| Process connection             | threaded connection M5 external thread |  |
| Remarks                        |                                        |  |
| Pack quantity                  | 1 pcs.                                 |  |

# Electrical connection

Cable: 0.5 m, PUR

Connector: 1 x M12; coding: A; Contacts: gold-plated