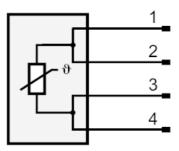

| stainless steel                                 |
| Materials (wetted parts)        | stainless steel (316L/1.4404)                   |
| Process connection              | Ø 6 mm                                          |
| Probe diameter [mm]             | 6                                               |
| Remarks                         |                                                 |
| Remarks                         | The values for accuracy apply to flowing water. |
| Pack quantity                   | 1 pcs.                                          |

# **TS2289**

#### Temperature cable sensor with process connection



TS-200KLKD6-...../US/

# **Electrical connection**

## Cable: 2 m, PUR

Connector: 1 x M12; coding: A; Contacts: gold-plated



## Connection