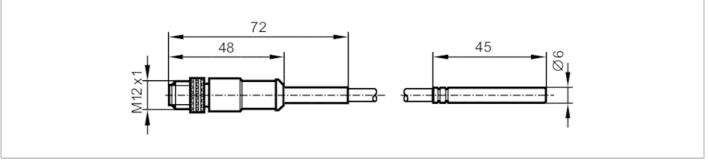

# 

| Product characteristics         |                                                 |
|---------------------------------|-------------------------------------------------|
| Measuring range                 | -4090 °C -40194 °F                              |
| Process connection              | Ø 6 mm                                          |
| Application                     |                                                 |
| Special feature                 | Gold-plated contacts                            |
| Measuring element               | 1 x Pt 100; (to DIN EN 60751, class A)          |
| Media                           | liquids and gases                               |
| Minimum installation depth [mm] | 15                                              |
| Electrical data                 |                                                 |
| Protection class                | III                                             |
| Measuring/setting range         |                                                 |
| Measuring range                 | -4090 °C -40194 °F                              |
| Accuracy / deviations           |                                                 |
| Accuracy [K]                    | ± (0,15 K + 0,002 x t )                         |
| Response times                  |                                                 |
| Dynamic response T05 / T09 [s]  | 3 / 10; (to DIN EN 60751)                       |
| Operating conditions            |                                                 |
| Protection                      | IP 67                                           |
| Tests / approvals               |                                                 |
| MTTF [years]                    | 11415.5                                         |
| Mechanical data                 |                                                 |
| Weight [g]                      | 82.2                                            |
| Housing                         | measuring probe                                 |
| Dimensions [mm]                 | Ø 6 / L = 45                                    |
| Materials                       | stainless steel                                 |
| Materials (wetted parts)        | stainless steel (316L/1.4404)                   |
| Process connection              | Ø 6 mm                                          |
| Probe diameter [mm]             | 6                                               |
| Remarks                         |                                                 |
| Remarks                         | The values for accuracy apply to flowing water. |
| Pack quantity                   | 1 pcs.                                          |

## Cable: 2 m, PUR

Connector: 1 x M12; coding: A; Contacts: gold-plated