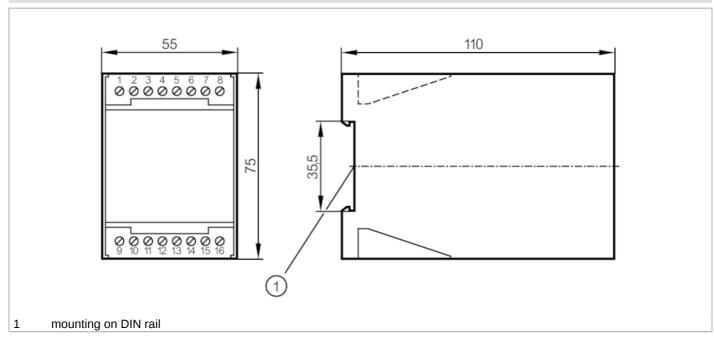

## **Control monitor for flow sensors**

VS0200/110VAC

WH =

GY=

white

grey

| Protection                       |                                                                                        | IP 40                                     |  |  |
|----------------------------------|----------------------------------------------------------------------------------------|-------------------------------------------|--|--|
| Protection rating terminals      |                                                                                        | IP 20                                     |  |  |
| Mechanical dat                   | ta                                                                                     |                                           |  |  |
| Housing                          |                                                                                        | housing for DIN rail mounting             |  |  |
| Dimensions                       | [mm]                                                                                   | 75 x 55 x 110                             |  |  |
| Materials                        |                                                                                        | plastics                                  |  |  |
| Displays / oper                  | ating elements                                                                         |                                           |  |  |
| Display                          |                                                                                        | function 11 x LED                         |  |  |
|                                  |                                                                                        | switching status LED, red                 |  |  |
| Remarks                          |                                                                                        |                                           |  |  |
| Pack quantity                    |                                                                                        | 1 pcs.                                    |  |  |
| Electrical conn                  | ection                                                                                 |                                           |  |  |
| terminals: 16 x                  | .2.5 mm <sup>2</sup>                                                                   |                                           |  |  |
| Connection                       |                                                                                        |                                           |  |  |
|                                  |                                                                                        | 1 2 9 10 10 11 11 12 13 20 14 BK 7 5 GY 8 |  |  |
| 1:<br>2:<br>BN =<br>BU =<br>BK = | Relais Wire monitor<br>Relais Flow monitor<br>Core colours :<br>brown<br>blue<br>black |                                           |  |  |