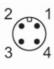

# **Electrical connection**

Connector: 1 x M12; coding: A; Maximum cable length: 100 m