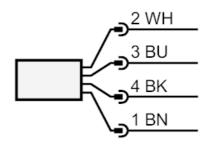

# Connection

Core colours :

 BK =
 black

 BN =
 brown

 BU =
 blue

 WH =
 white