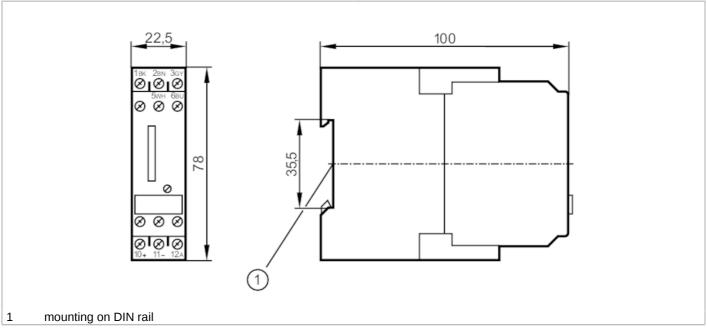

## **SR0127**

### **Control monitor for flow sensors**

VS0200/ 24VDC

BK =

WH =

GY =

black

white

grey

| Protection                                           |                              |                               | IP 50    |  |  |  |
|------------------------------------------------------|------------------------------|-------------------------------|----------|--|--|--|
| Protection rating terminals                          |                              | IP 20                         |          |  |  |  |
| Tests / approvals                                    |                              |                               |          |  |  |  |
| MTTF                                                 | [years]                      | 624                           |          |  |  |  |
| Mechanical data                                      |                              |                               |          |  |  |  |
| Weight                                               | [g]                          | 142.5                         |          |  |  |  |
| Housing                                              |                              | housing for DIN rail mounting |          |  |  |  |
| Dimensions                                           | [mm]                         | 78 x 22.5 x 100               |          |  |  |  |
| Materials                                            |                              | plastics                      |          |  |  |  |
| Displays / operating                                 | g elements                   |                               |          |  |  |  |
| Display                                              |                              | function                      | 11 x LED |  |  |  |
| Remarks                                              |                              |                               |          |  |  |  |
| Pack quantity                                        |                              | 1 pcs.                        |          |  |  |  |
| Electrical connection                                | on                           |                               |          |  |  |  |
| terminals: 12 x2.5                                   | mm²                          |                               |          |  |  |  |
| Connection                                           |                              |                               |          |  |  |  |
| BU WH GY 3 6 5 11 11 11 11 11 11 11 11 11 11 11 11 1 |                              |                               |          |  |  |  |
| BN = b<br>BU = b                                     | ore colours :<br>rown<br>lue |                               |          |  |  |  |