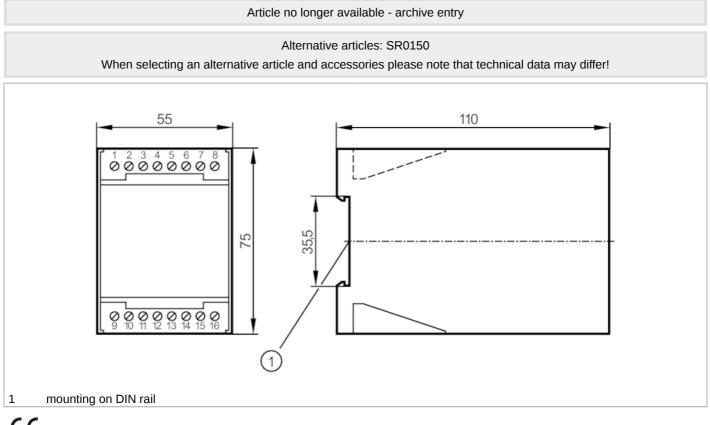

### Control monitor for flow sensors

VS0200/ 24VDC

| Operating condition                              | tions                                                                                              |                                                       |  |  |
|--------------------------------------------------|----------------------------------------------------------------------------------------------------|-------------------------------------------------------|--|--|
| Ambient temperat                                 | ure [°C]                                                                                           | 060                                                   |  |  |
| Protection                                       |                                                                                                    | IP 40                                                 |  |  |
| Protection rating t                              | erminals                                                                                           | IP 20                                                 |  |  |
| Mechanical data                                  |                                                                                                    |                                                       |  |  |
| Housing                                          |                                                                                                    | housing for DIN rail mounting                         |  |  |
| Dimensions                                       | [mm]                                                                                               | 75 x 55 x 110                                         |  |  |
| Materials                                        |                                                                                                    | plastics                                              |  |  |
| Displays / operat                                | ting elements                                                                                      |                                                       |  |  |
| Display                                          |                                                                                                    | function 11 x LED                                     |  |  |
|                                                  |                                                                                                    | switching status LED, red                             |  |  |
| Remarks                                          |                                                                                                    |                                                       |  |  |
| Pack quantity                                    |                                                                                                    | 1 pcs.                                                |  |  |
| Electrical conne                                 | ction                                                                                              |                                                       |  |  |
| terminals: 16 x2.5 mm <sup>2</sup>               |                                                                                                    |                                                       |  |  |
| Connection                                       |                                                                                                    |                                                       |  |  |
|                                                  |                                                                                                    | $ \begin{array}{cccccccccccccccccccccccccccccccccccc$ |  |  |
| 1:<br>2:<br>BN =<br>BU =<br>BK =<br>WH =<br>GY = | Relais Temperatu<br>Relais Flow monit<br>Core colours :<br>brown<br>blue<br>black<br>white<br>grey |                                                       |  |  |