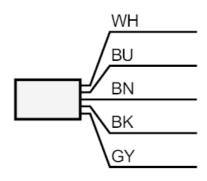

Cable: 2 m, TPE-S; Maximum cable length: 100 m;  $5 \times 0.34 \text{ mm}^2$ 

### Connection

| Core colours |
|--------------|
| brown        |
| blue         |
| black        |
| white        |
| grey         |
|              |