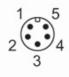

Electrical connection

Connector: 1 x 7/8"; coding: A; Locking: aluminium, uncoloured anodised

### Connection