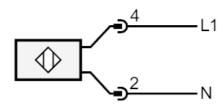

|                |  |  |
| Materials                      |      | ABS glass fibre reinforced |                |  |  |
| Lens material                  |      | PMMA                       |                |  |  |
| Lens alignment                 |      | side lens                  |                |  |  |
| Displays / operating elements  |      |                            |                |  |  |
| Display                        |      | operation                  | 1 x LED, green |  |  |
| Remarks                        |      |                            |                |  |  |
| Pack quantity                  |      | 1 pcs.                     |                |  |  |

Electrical connection

Connector: 1 x 7/8"; coding: A; Locking: aluminium, uncoloured anodised



### Connection