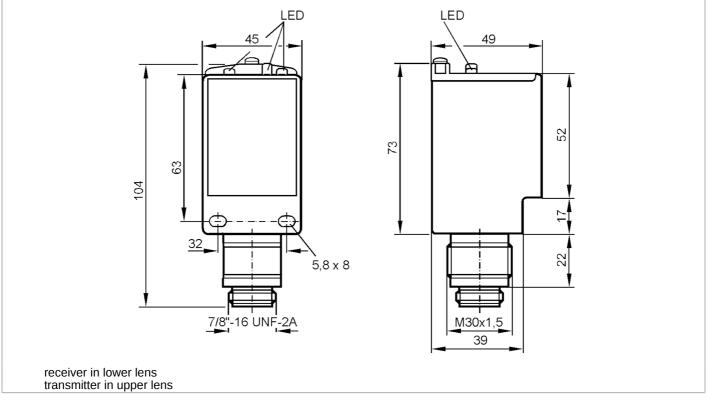

## Through-beam sensor transmitter

OMS-OOOW/LS-500

| Product characteristics                |      |                     |
|----------------------------------------|------|---------------------|
| Type of light                          |      | infrared light      |
| Housing                                |      | rectangular         |
| Application                            |      |                     |
| Function principle                     |      | Through-beam sensor |
| Electrical data                        |      |                     |
| Frequency AC                           | [Hz] | 4763                |
| Operating voltage                      | [V]  | 24240 AC/DC         |
| Max. power consumption                 | [VA] | 6                   |
| Protection class                       |      | II                  |
| Type of light                          |      | infrared light      |
| Wave length                            | [nm] | 880                 |
| Typ. lifetime                          | [h]  | 100000              |
| Reference temperature for service life | [°C] | 25                  |
| Outputs                                |      |                     |
| Short-circuit protection               |      | no                  |
| Detection zone                         |      |                     |
| Transmitter / receiver                 |      | transmitter         |
| Range                                  | [m]  | < 50                |
| Range adjustable                       |      | no                  |
| Max. light spot diameter               | [mm] | 320                 |

### Through-beam sensor transmitter

| Light spot dimensions refer to | to   |                            | Range          |  |  |
|--------------------------------|------|----------------------------|----------------|--|--|
| Operating conditions           |      |                            |                |  |  |
| Ambient temperature            | [°C] | -2540                      |                |  |  |
| Protection                     |      | IP 67                      |                |  |  |
| Mechanical data                |      |                            |                |  |  |
| Weight                         | [g]  | 187.787                    |                |  |  |
| Housing                        |      |                            | rectangular    |  |  |
| Dimensions                     | [mm] | 73 x 45 x 49               |                |  |  |
| Materials                      |      | ABS glass fibre reinforced |                |  |  |
| Lens material                  |      | PMMA                       |                |  |  |
| Lens alignment                 |      | side lens                  |                |  |  |
| Displays / operating elements  |      |                            |                |  |  |
| Display                        |      | operation                  | 1 x LED, green |  |  |
| Remarks                        |      |                            |                |  |  |
| Pack quantity                  |      | 1 pcs.                     |                |  |  |

Electrical connection

Connector: 1 x 7/8"; coding: A; Locking: aluminium, uncoloured anodised