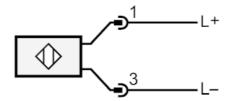

### Connection

## Through-beam sensor transmitter

| Light spot dimensions refer to |         | at maximum range                                                        |  |  |
|--------------------------------|---------|-------------------------------------------------------------------------|--|--|
| Operating conditions           |         |                                                                         |  |  |
| Ambient temperature            | [°C]    | -2560                                                                   |  |  |
| Protection                     |         | IP 67                                                                   |  |  |
| Tests / approvals              |         |                                                                         |  |  |
| EMC                            |         | EN 60947-5-2                                                            |  |  |
| MTTF                           | [years] | 1773                                                                    |  |  |
| Mechanical data                |         |                                                                         |  |  |
| Weight                         | [g]     | 26.95                                                                   |  |  |
| Housing                        |         | rectangular                                                             |  |  |
| Dimensions                     | [mm]    | 35 x 24 x 11                                                            |  |  |
| Materials                      |         | housing: ABS; fixture: diecast zinc; LED window: SEPS; pushbutton: SEPS |  |  |
| Lens material                  |         | glass                                                                   |  |  |
| Lens alignment                 |         | front lens                                                              |  |  |
| Displays / operating ele       | ments   |                                                                         |  |  |
| Display                        |         | operation 1 x LED, green                                                |  |  |
| Accessories                    |         |                                                                         |  |  |
| Items supplied                 |         | Basic clip: 1, E20964                                                   |  |  |
|                                |         | screws: 2 x M3 x 16                                                     |  |  |
|                                |         | spring washers: 2                                                       |  |  |
|                                |         | Nuts: 2                                                                 |  |  |
| Remarks                        |         |                                                                         |  |  |
| Remarks                        |         | operating voltage "supply class 2" according to cULus                   |  |  |
| Pack quantity                  |         | 1 pcs.                                                                  |  |  |
| Electrical connection          |         |                                                                         |  |  |
| Connector: 1 x M8; coding: A   |         |                                                                         |  |  |
|                                |         |                                                                         |  |  |
|                                |         |                                                                         |  |  |