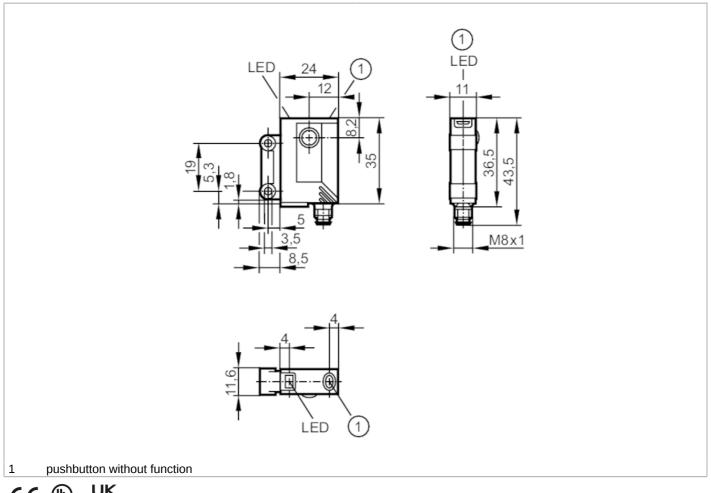

## Through-beam sensor transmitter

| Light spot dimensions refer to |         | at maximum range                                                        |  |  |
|--------------------------------|---------|-------------------------------------------------------------------------|--|--|
| Operating conditions           |         |                                                                         |  |  |
| Ambient temperature            | [°C]    | -2560                                                                   |  |  |
| Protection                     |         | IP 67                                                                   |  |  |
| Tests / approvals              |         |                                                                         |  |  |
| EMC                            |         | EN 60947-5-2                                                            |  |  |
| MTTF                           | [years] | 1773                                                                    |  |  |
| Mechanical data                |         |                                                                         |  |  |
| Weight                         | [g]     | 26.95                                                                   |  |  |
| Housing                        |         | rectangular                                                             |  |  |
| Dimensions                     | [mm]    | 35 x 24 x 11                                                            |  |  |
| Materials                      |         | housing: ABS; fixture: diecast zinc; LED window: SEPS; pushbutton: SEPS |  |  |
| Lens material                  |         | glass                                                                   |  |  |
| Lens alignment                 |         | front lens                                                              |  |  |
| Displays / operating ele       | ments   |                                                                         |  |  |
| Display                        |         | operation 1 x LED, green                                                |  |  |
| Accessories                    |         |                                                                         |  |  |
| Items supplied                 |         | Basic clip: 1, E20964                                                   |  |  |
|                                |         | screws: 2 x M3 x 16                                                     |  |  |
|                                |         | spring washers: 2                                                       |  |  |
|                                |         | Nuts: 2                                                                 |  |  |
| Remarks                        |         |                                                                         |  |  |
| Remarks                        |         | operating voltage "supply class 2" according to cULus                   |  |  |
| Pack quantity                  |         | 1 pcs.                                                                  |  |  |
| Electrical connection          |         |                                                                         |  |  |
| Connector: 1 x M8; coding: A   |         |                                                                         |  |  |
|                                |         |                                                                         |  |  |
|                                |         |                                                                         |  |  |