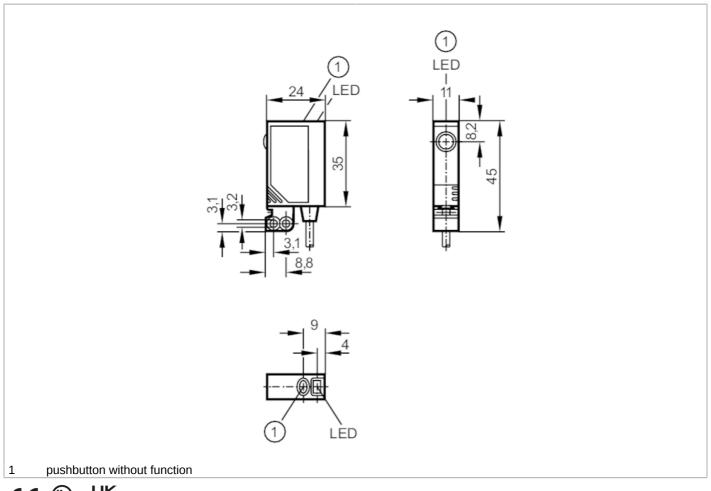

## Through-beam sensor transmitter

BU =

blue

| Light spot dimensions refer to |                      | at maximum range                                                        |
|--------------------------------|----------------------|-------------------------------------------------------------------------|
| Operating condition            | ıs                   |                                                                         |
| Ambient temperature            | [°C]                 | -2560                                                                   |
| Protection                     |                      | IP 67                                                                   |
| Tests / approvals              |                      |                                                                         |
| EMC                            |                      | EN 60947-5-2                                                            |
| MTTF                           | [years]              | 1764                                                                    |
| Mechanical data                |                      |                                                                         |
| Weight                         | [g]                  | 71.5                                                                    |
| Housing                        |                      | rectangular                                                             |
| Dimensions                     | [mm]                 | 35 x 11 x 24                                                            |
| Materials                      |                      | housing: ABS; fixture: diecast zinc; LED window: SEPS; pushbutton: SEPS |
| Lens material                  |                      | glass                                                                   |
| Lens alignment                 |                      | side lens                                                               |
| Displays / operating           | elements             |                                                                         |
| Display                        |                      | operation 1 x LED, green                                                |
| Accessories                    |                      |                                                                         |
| Items supplied                 |                      | Basic clip: 1, E20964                                                   |
|                                |                      | screws: 2 x M3 x 16                                                     |
|                                |                      | spring washers: 2                                                       |
|                                |                      | Nuts: 2                                                                 |
| Remarks                        |                      |                                                                         |
| Remarks                        |                      | operating voltage "supply class 2" according to cULus                   |
| Pack quantity                  |                      | 1 pcs.                                                                  |
| Electrical connectio           | n                    |                                                                         |
| Cable: 2 m, PVC; 2 x           | 0.14 mm <sup>2</sup> |                                                                         |
| Connection                     |                      |                                                                         |
|                                |                      | BN L+                                                                   |
| BN = br                        | ore colours :<br>own |                                                                         |