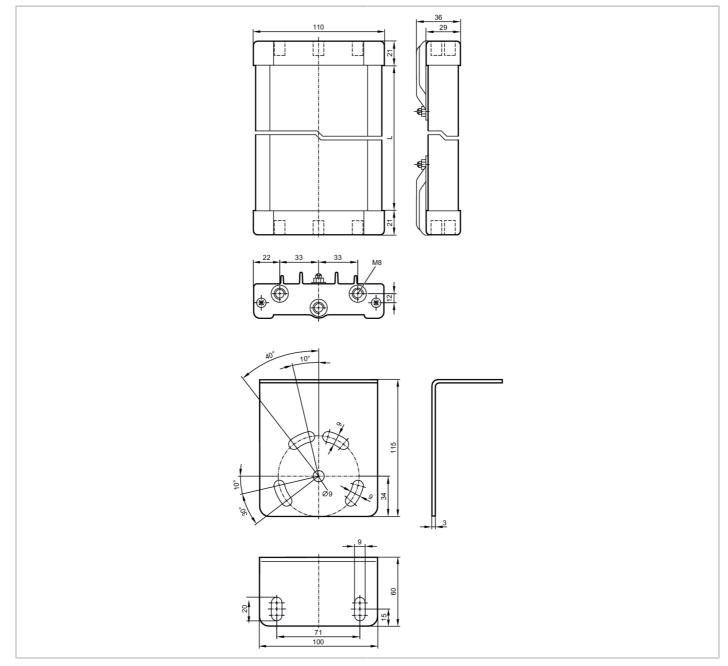

## **EY1004**

## Corner mirror for safety light grids

| Application          |      |                                                                        |
|----------------------|------|------------------------------------------------------------------------|
| Design               |      | for safety light grids                                                 |
| Operating conditions |      |                                                                        |
| Ambient temperature  | [°C] | -1055                                                                  |
| Mechanical data      |      |                                                                        |
| Weight               | [g]  | 4070                                                                   |
| Dimensions           | [mm] | 757 x 110 x 36                                                         |
| Materials            |      | aluminium epoxy-powder coated; plastics; Accessories: steel galvanised |
| Length L             | [mm] | 715                                                                    |

## Corner mirror for safety light grids

| Accessories    |                      |  |
|----------------|----------------------|--|
| Items supplied | screws: 4 x M8       |  |
|                | hexagon nuts: 4 x M8 |  |
|                | washers: 4           |  |
| Remarks        |                      |  |
| Pack quantity  | 1 pcs.               |  |