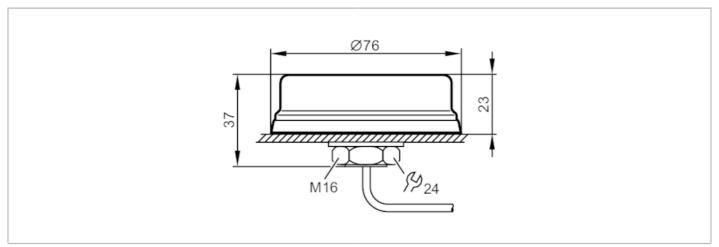

## **EC2116**

Connector: FME

## Combined antenna for navigation and radio

| Electrical data           |      |                                                                                                                                                      |
|---------------------------|------|------------------------------------------------------------------------------------------------------------------------------------------------------|
| Operating voltage         | [V]  | via the internal wire of the GPS connection                                                                                                          |
| Current consumption       | [mA] | < 30                                                                                                                                                 |
| Operating conditions      |      |                                                                                                                                                      |
| Ambient temperature       | [°C] | -4085                                                                                                                                                |
| Protection                |      | IP 66; (when mounted (outer washer and O-ring in the thread area))                                                                                   |
| Mechanical data           |      |                                                                                                                                                      |
| Weight                    | [g]  | 156.9                                                                                                                                                |
| Type of mounting          |      | Gewinde                                                                                                                                              |
| Tightening torque         | [Nm] | < 5                                                                                                                                                  |
| Remarks                   |      |                                                                                                                                                      |
| Remarks                   |      | When mounting the antenna(s) in vehicles avoid the vicinity of fuel tanks, vessels with explosives or insufficiently screened electronic components. |
|                           |      | Do not install antenna inside closed metal construction (e.g. in driver's cabin).                                                                    |
|                           |      | Clean the mounting surface before the installation.                                                                                                  |
|                           |      | Do not extend or shorten antenna cable.                                                                                                              |
|                           |      | Avoid direct exposure to steam or high-pressure cleaning during car wash.                                                                            |
|                           |      | Radio communication can affect the function of electronic devices that are not correctly shielded.                                                   |
|                           |      | Contact the manufacturer of the corresponding device in case of any interference.                                                                    |
| Pack quantity             |      | 1 pcs.                                                                                                                                               |
| Electrical connection     |      |                                                                                                                                                      |
| Cable: 3 m                |      |                                                                                                                                                      |
| Electrical connection - G | SPS  |                                                                                                                                                      |
| Connector: SMA            |      |                                                                                                                                                      |
| Electrical connection - G | SSM  |                                                                                                                                                      |
|                           |      | <u> </u>                                                                                                                                             |