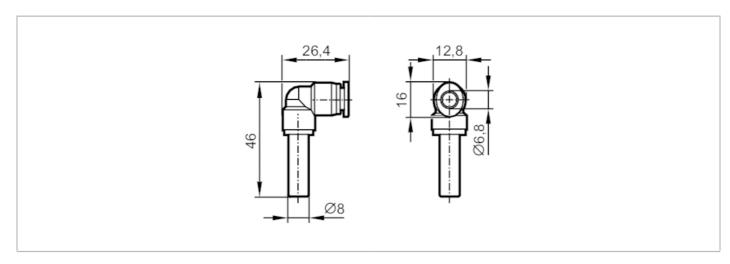

## Push-in L-fitting for pneumatic connections

AirBox push-in L-connector 10 pcs.

| Application          |       |                                                                         |
|----------------------|-------|-------------------------------------------------------------------------|
| Media                |       | compressed air according to ISO 8573-1: 2001                            |
| Operating conditions |       |                                                                         |
| Operating pressure   | [bar] | 20; (min0,95)                                                           |
| Ambient temperature  | [°C]  | -2080                                                                   |
| Mechanical data      |       |                                                                         |
| Weight               | [g]   | 34.5                                                                    |
| Materials            |       | housing: nickel-plated brass / PA66; Tooth lock washer: stainless steel |
| Tube fittings        |       | 6 mm                                                                    |
| Sleeve diameter      | [mm]  | 8                                                                       |
| Remarks              |       |                                                                         |
| Pack quantity        |       | 10 pcs.                                                                 |