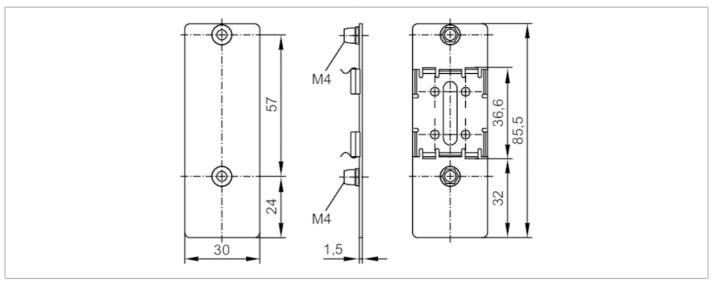

## DIN rail adapter

mounting plate M8 short

| Application            |      |                                                                                                                                          |
|------------------------|------|------------------------------------------------------------------------------------------------------------------------------------------|
| Design                 |      | for Compact M8 modules                                                                                                                   |
| Mechanical data        |      |                                                                                                                                          |
| Weight                 | [g]  | 43.6                                                                                                                                     |
| Dimensions             | [mm] | 88.5 x 1.5 x 30                                                                                                                          |
| Materials              |      | Mounting plate: stainless steel (304/1.4301); DIN rail clip: stainless steel (301/1.4310); threaded bush: stainless steel (304CU/1.4567) |
| Accessories            |      |                                                                                                                                          |
| Accessories (optional) |      | washer                                                                                                                                   |
|                        |      | Spring washer                                                                                                                            |
|                        |      | screw: 1 x M4 x 20                                                                                                                       |
| Remarks                |      |                                                                                                                                          |
| Pack quantity          |      | 1 pcs.                                                                                                                                   |